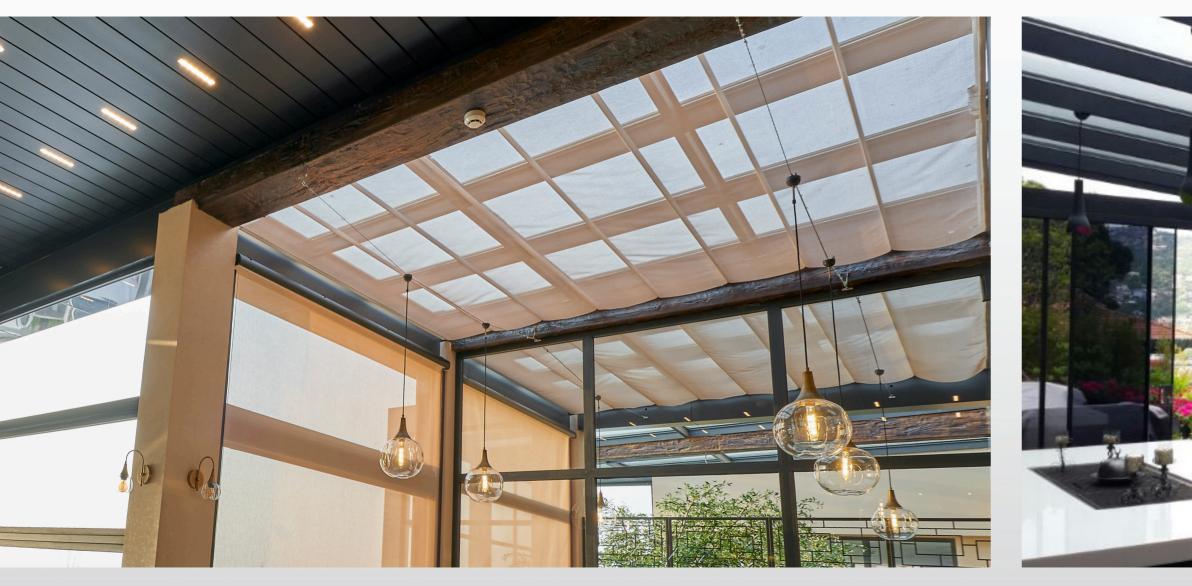

# FOLDING GLASS SYSTEMS

This is a successful architectural solution that integrates indoor comfort with an outdoor living space.

This stunning design concept has been intricately developed in order to fit with any type of architecture, classic or modern. A delightful design line running throughout the product enables any colour combination so that it can be personalized to individual taste. Due to the innovative suspension system each glass panel slides smoothly into place.

# CONFIGURATIONS Single opening wing Double opening wing GLASS OPTIONS » 8mm Tempered » 8mm Tempered (Coloured) GLASS COLOR OPTIONS » Transparent ( Standard ) 136 8 » Blue 67.37 » Green » Smoked 48.9 DIMENSIONS

| Max Height     | 240 cm |
|----------------|--------|
| Max Width      | 600 cm |
| Max Wing Width | 67 cm  |
| Min Wing Width | 50 cm  |

09

GLASS SYSTEMS > FOLDING GLASS SYSTEMS

With its special frameless design the customer is able to enjoy the panoramic views around them, from within the enclosed area.