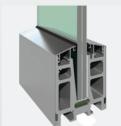

# FIXED & ADJUSTABLE SYSTEMS

Dividing spaces with this section system creates a lighter and brighter atmosphere.

Operating vertically this parapet system can function interiorly as a room divider, and exteriorly as a balcony and wind breaker.

#### CONFIGURATIONS

#### GLASS OPTIONS

|                        | 3 Panels                    | 2 Panels                  |   |
|------------------------|-----------------------------|---------------------------|---|
| Manual Single Glass    | 10 mm (Fixed) / 6 mm / 6 mm | 10 mm (Fixed) / 6 mm      |   |
| Motorized Single Glass | 10 mm (Fixed) /8 mm / 8 mm  | 10 mm (Fixed) / 8 mm      |   |
| Motorized Double Glass | -                           | 4+12+4 insulated tempered |   |
|                        |                             |                           | T |