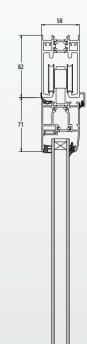

12 /

With a specially designed joint system, that screws the glass directly to the profile providing extra strength and stability, the glass panels are moved safely only along the top rail. This wheel system has an intelligent parking technology where the pane of glass is guided into the right track by itself.

Wheels at the top of each panel are adjustable to ensure easy manoeuvring.