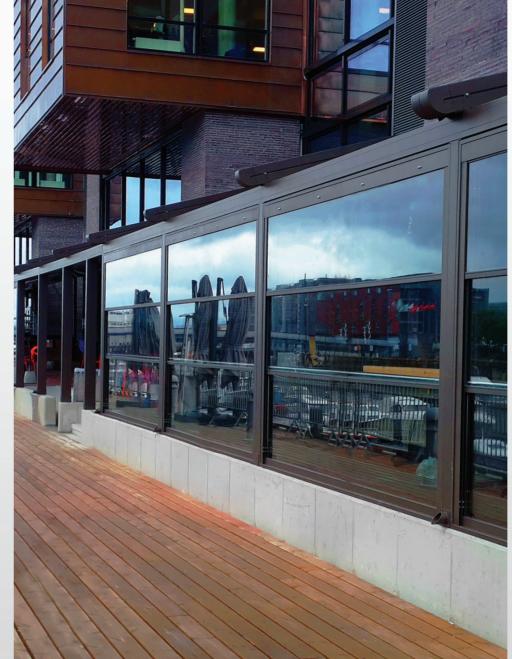

# FOLDING GLASS SYSTEMS

This is a successful architectural solution that integrates indoor comfort with an outdoor living space.

This stunning design concept has been intricately developed in order to fit with any type of architecture, classic or modern. A delightful design line running throughout the product enables any colour combination so that it can be personalized to individual taste. Due to the innovative suspension system each glass panel slides smoothly into place.

| Max Height     | 240 cm |
|----------------|--------|
| Max Width      | 600 cm |
| Max Wing Width | 67 cm  |
| Min Wing Width | 50 cm  |

09

GLASS SYSTEMS > FOLDING GLASS SYSTEMS

With its special frameless design the customer is able to enjoy the panoramic views around them, from within the enclosed area.

12 /

With a specially designed joint system, that screws the glass directly to the profile providing extra strength and stability, the glass panels are moved safely only along the top rail. This wheel system has an intelligent parking technology where the pane of glass is guided into the right track by itself.