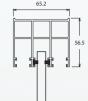

# FIXED & ADJUSTABLE SYSTEMS

Dividing spaces with this section system creates a lighter and brighter atmosphere.

Operating vertically this parapet system can function interiorly as a room divider, and exteriorly as a balcony and wind breaker.

#### GLASS OPTIONS

|                        | 3 Panels                    | 2 Panels                  |   |
|------------------------|-----------------------------|---------------------------|---|
| Manual Single Glass    | 10 mm (Fixed) / 6 mm / 6 mm | 10 mm (Fixed) / 6 mm      |   |
| Motorized Single Glass | 10 mm (Fixed) /8 mm / 8 mm  | 10 mm (Fixed) / 8 mm      |   |
| Motorized Double Glass | -                           | 4+12+4 insulated tempered |   |
|                        |                             |                           | T |