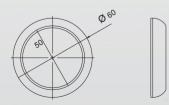

# CIRCLE

It's beautiful design complements each individual project beautifully.

» Drill hole in glass: Ø 50mm

» Outer: Ø 60mm

70 //