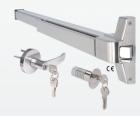

# PANIC BAR

Panic bar is used in single and double wing alüminium doors and allows the door to be opened by pushing the bar. The door where this panic bar is fitted can optionally be locked and unlocked from the outside.