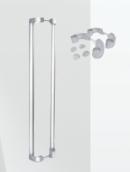

# VERTICAL HANDLE

These decorative holders are used throughout the wing height on aluminum doors. Doors are opened and closed by pushing these holders from inside or outside.