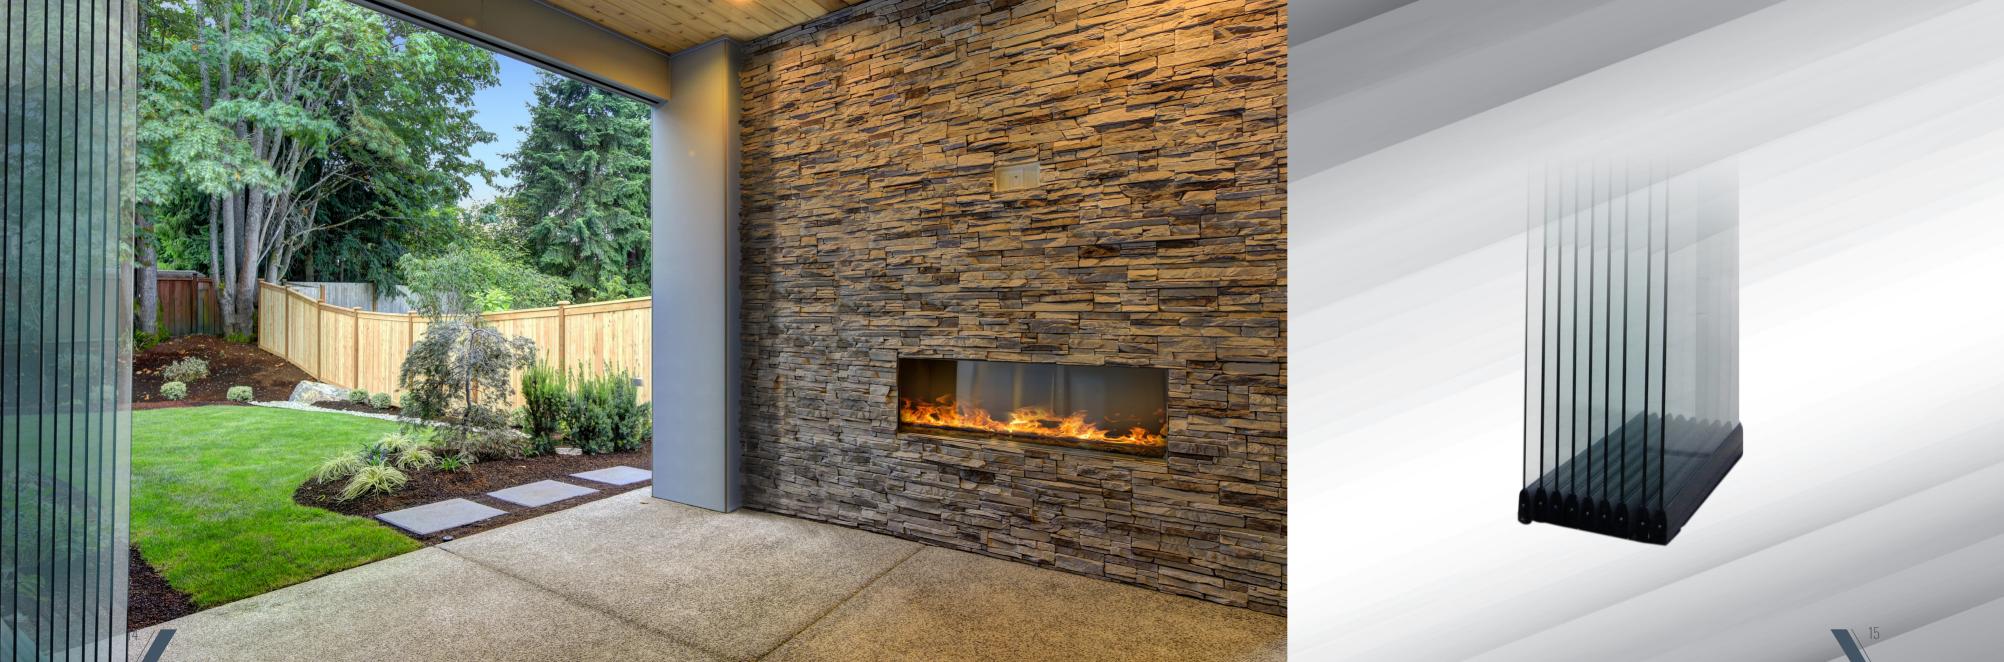

# SLIDING GLASS SYSTEMS

This stylish glass system is completely waterproof and with our specially designed drainage detail even the smallest of raindrops will be caught and guided out again.

A perfect product for any building, its adjustable wheels ensure smooth manoeuvring of each panel to both left and right.