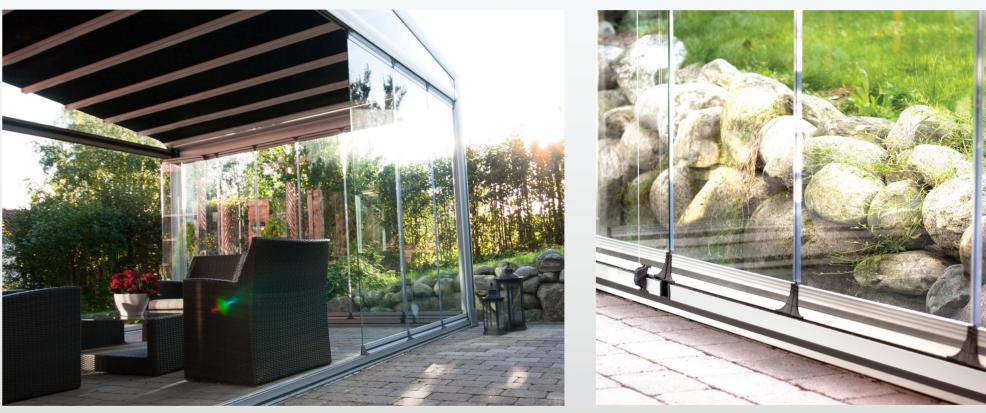

# SLIDING GLASS SYSTEMS

This stylish glass system is completely waterproof and with our specially designed drainage detail even the smallest of raindrops will be caught and guided out again.

A perfect product for any building, its adjustable wheels ensure smooth manoeuvring of each panel to both left and right.