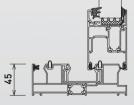

| Max Height     | 240 cm |
|----------------|--------|
| Max Width      | 600 cm |
| Max Wing Width | 67 cm  |
| Min Wing Width | 50 cm  |

09

GLASS SYSTEMS > FOLDING GLASS SYSTEMS

With its special frameless design the customer is able to enjoy the panoramic views around them, from within the enclosed area.

12 /

With a specially designed joint system, that screws the glass directly to the profile providing extra strength and stability, the glass panels are moved safely only along the top rail. This wheel system has an intelligent parking technology where the pane of glass is guided into the right track by itself.

Wheels at the top of each panel are adjustable to ensure easy manoeuvring.