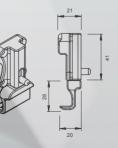

# SLIDING GLASS INTERNAL LOCK

This attractive and functional locking system is used in Sliding Glass applications. It is installed on the internal side of the application and all metal parts are made from stainless steel. The bolt is designed to easily slip into the lock.