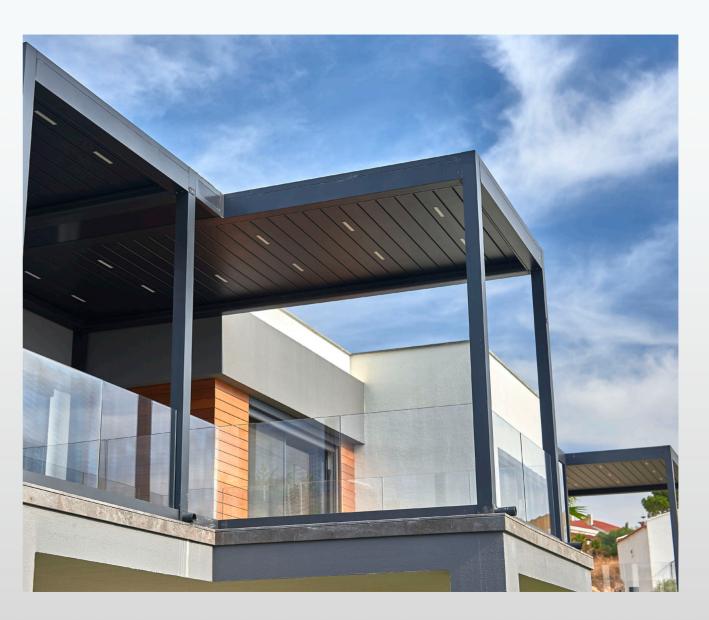

# FIXED & ADJUSTABLE SYSTEMS

Dividing spaces with this section system creates a lighter and brighter atmosphere.

Operating vertically this parapet system can function interiorly as a room divider, and exteriorly as a balcony and wind breaker.

#### MULTI CHANNEL OPTIONS

Telis 1 is remote control with 1 channel, while the Telis 4 has got 4 channels. Telis 4 option is available for Pure, Lounge, Patio, RTS Lounge Roller and RTS Pure Roller.

With its strong frameless panels the Parapet system provides uninterrupted views as well as a welcome wind shield too.