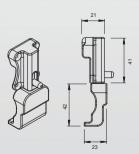

LOCKS ACCESSORIES

DOUBLE GLASS SLIDING LOCK

This Lock is used on insulated sliding glass panels. With its intelligent Lock-in-feature, all metal parts are made from Stainless Steel and are of highest quality to enable smooth operation which makes it a joy to use.