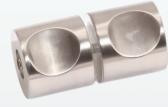

# CYLINDER

Both stylish and functional this cylinder door handle is made from stainless steel. Its dual notch design enables it to snuggle perfectly into the hand and it is a preferred option in many projects.

» Drill hole in glass: Ø 10mm » Outer: Ø 60mm