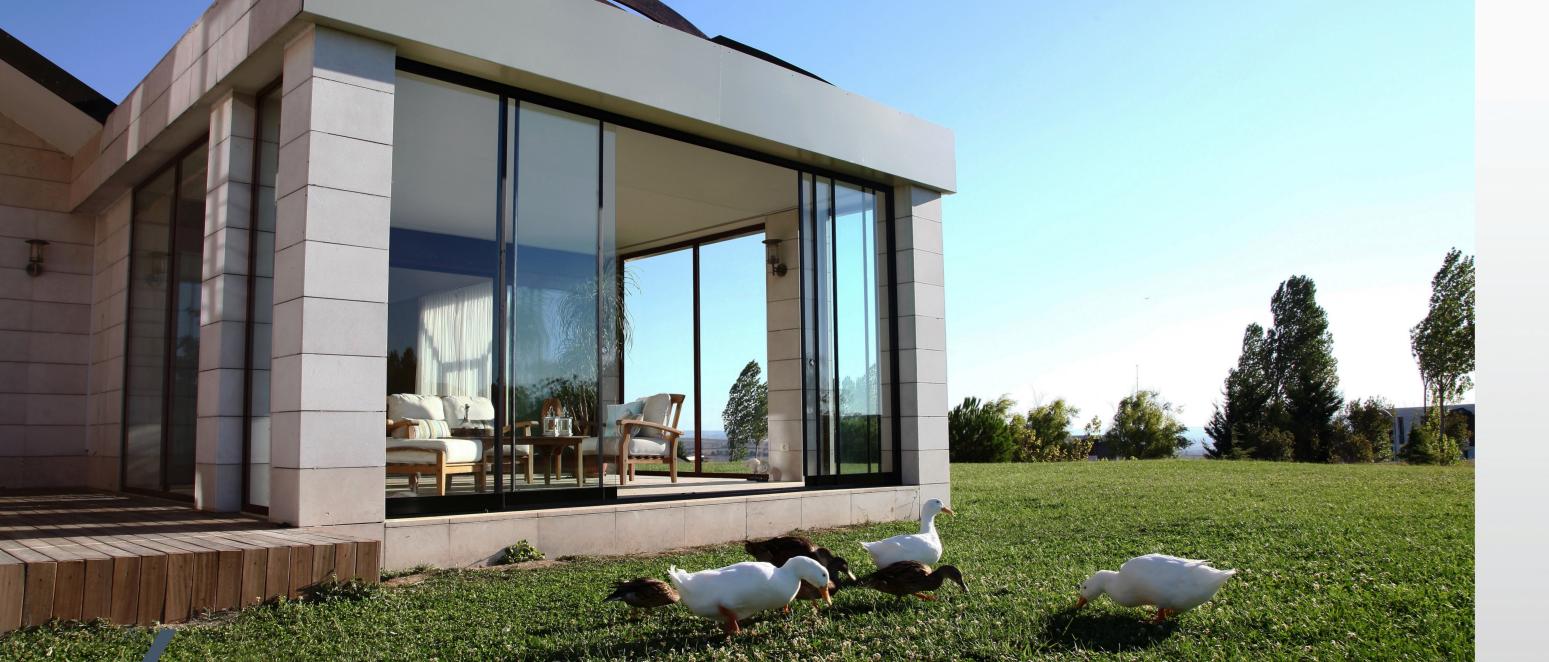

# FOLDING GLASS SYSTEMS

This is a successful architectural solution that integrates indoor comfort with an outdoor living space.

This stunning design concept has been intricately developed in order to fit with any type of architecture, classic or modern. A delightful design line running throughout the product enables any colour combination so that it can be personalized to individual taste. Due to the innovative suspension system each glass panel slides smoothly into place.

| Max Height     | 240 cm |
|----------------|--------|
| Max Width      | 600 cm |
| Max Wing Width | 67 cm  |
| Min Wing Width | 50 cm  |

09

GLASS SYSTEMS > FOLDING GLASS SYSTEMS

With its special frameless design the customer is able to enjoy the panoramic views around them, from within the enclosed area.