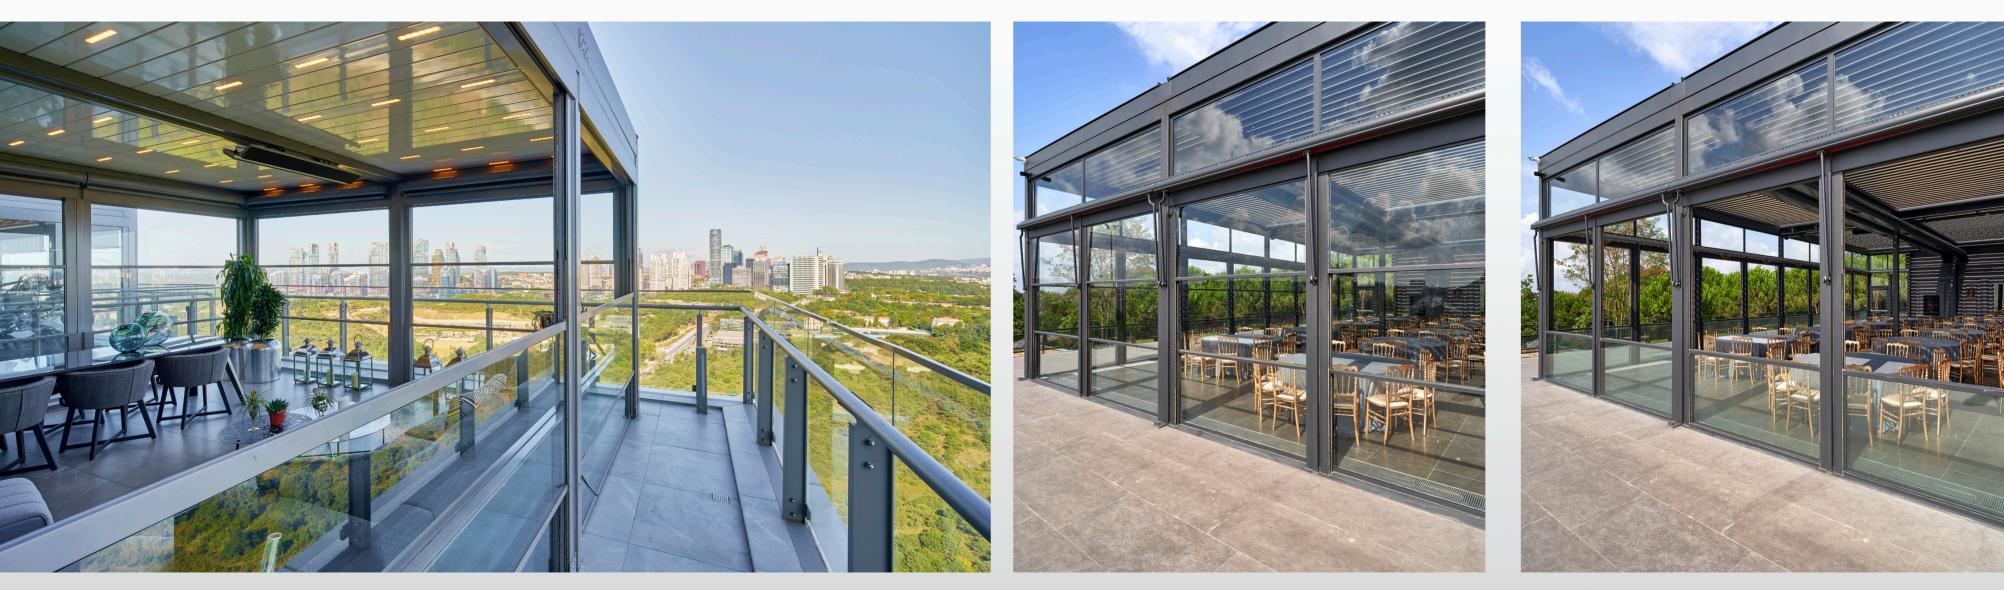

# FOLDING GLASS SYSTEMS

This is a successful architectural solution that integrates indoor comfort with an outdoor living space.

This stunning design concept has been intricately developed in order to fit with any type of architecture, classic or modern. A delightful design line running throughout the product enables any colour combination so that it can be personalized to individual taste. Due to the innovative suspension system each glass panel slides smoothly into place.

| Max Height     | 240 cm |
|----------------|--------|
| Max Width      | 600 cm |
| Max Wing Width | 67 cm  |
| Min Wing Width | 50 cm  |

09

GLASS SYSTEMS > FOLDING GLASS SYSTEMS

With its special frameless design the customer is able to enjoy the panoramic views around them, from within the enclosed area.

# SLIDING GLASS SYSTEMS

This stylish glass system is completely waterproof and with our specially designed drainage detail even the smallest of raindrops will be caught and guided out again.

A perfect product for any building, its adjustable wheels ensure smooth manoeuvring of each panel to both left and right.

#### DIMENSIONS

| Max Height     | 250 cm |
|----------------|--------|
| Max Width      | 600 cm |
| Max Wing Width | 150 cm |
| Min Wing Width | 90 cm  |

When closed this system offers perfect water, wind and heat insolation and in addition to this the huge panels enable an unbroken panoramic view.