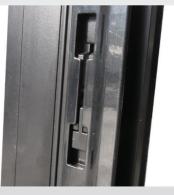

# STANDARD **FOLDING GLASS KEY LOCK**

A reliable locking system with the added benefit of extremely easy installation, our folding glass systems are turned to the locked or unlocked position from the inside and unlocked from the outside with a key.