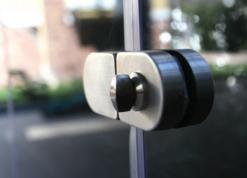

Wheels at the top of each panel are adjustable to ensure easy manoeuvring.

#### CONFIGURATIONS

GLASS SYSTEMS ► FOLDING GLASS SYSTEMS

The butterfly system is carried along the top rail from a centrally placed wheel.

Along the bottom of the window pane there is a special rubber seal which prevents rain and air. The wheel system at the top of each wing is adjustable to ensure easy manoeuvring of the panels. Completely transparent views enable a life intertwined with nature.