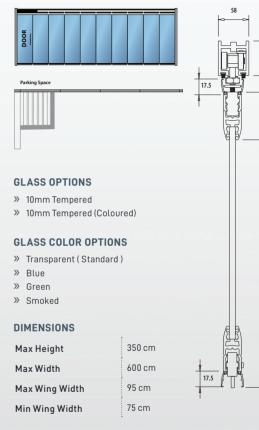

#### CONFIGURATIONS

» 10mm Tempered » 10mm Tempered (Coloured)

» Blue » Green » Smoked

DIMENSIONS Max Height

Max Width

Max Wing Width

Min Wing Width

95 cm

75 cm

GLASS COLOR OPTIONS » Transparent (Standard)

GLASS SYSTEMS ► FOLDING GLASS SYSTEMS

This protective and classy concept has been developed in order to provide maximum comfort to any living space.

Each panel is enclosed with an aluminium frame and in turn connected to each other with strong hinges.