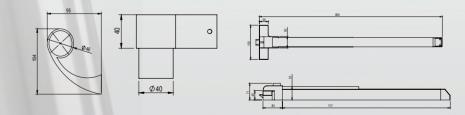

# LINEAR SERIES

The stylish Linear Series is a push & pull handle that is screwed directly into the glass door and is available in 4 lengths in stainless steel. With its classic, slim design it fits to any project.

» Drill hole in glass: Ø 10mm