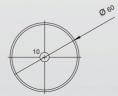

# CIRCLE

It's beautiful design complements each individual project beautifully.

» Drill hole in glass: Ø 50mm

» Outer: Ø 60mm

70 //

» Drill hole in glass: Ø 10mm » Outer: Ø 60mm