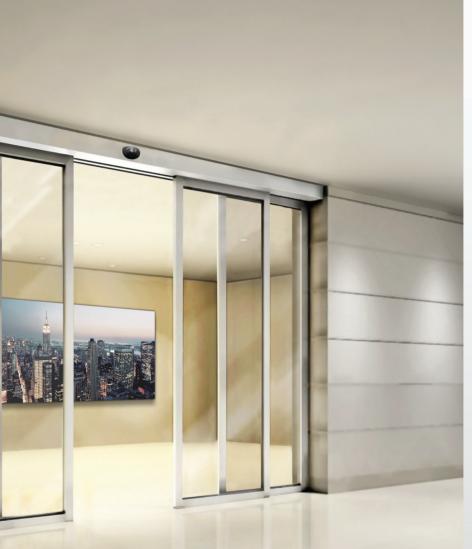

#### DIMENSIONS

| Height     | 200-250 cm |
|------------|------------|
| Wing Width | 50-100 cm  |

250-300 cm 50-85 cm

63

This clean cut and stylish door system operates with a photocell sensor. Security and access control are installed at the top of the frame. At the same time as applying excellent weather sealing qualities the frames are also reduced to the maximum so as to promote visibility.