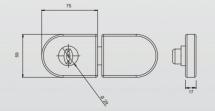

# HSM LOCK

In sliding and hanging systems, it enables the first opening wing to be locked with key from inside and outside. These lock connected to the floor.

## **HTP LOCK**

It is a stainless steel sliding glass lock, with both lock and handle in a visual concept. Lock is used in 3 and 5 rail sliding glass systems. It should be fitted on a elbow height level. This lock allows the system to be locked from inside and outside.