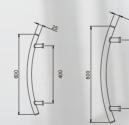

# CIRCLE

It's beautiful design complements each individual project beautifully.

» Drill hole in glass: Ø 50mm

» Outer: Ø 60mm

70 //

» Drill hole in glass: Ø 10mm » Outer: Ø 60mm