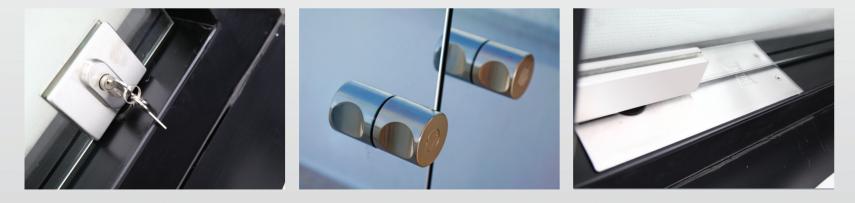

LOCKS ACCESSORIES

DOUBLE GLASS SLIDING LOCK

This Lock is used on insulated sliding glass panels. With its intelligent Lock-in-feature, all metal parts are made from Stainless Steel and are of highest quality to enable smooth operation which makes it a joy to use.

72 //

# STANDARD **FOLDING GLASS KEY LOCK**

A reliable locking system with the added benefit of extremely easy installation, our folding glass systems are turned to the locked or unlocked position from the inside and unlocked from the outside with a key.

# HSM LOCK

In sliding and hanging systems, it enables the first opening wing to be locked with key from inside and outside. These lock connected to the floor.

## **HTP LOCK**

It is a stainless steel sliding glass lock, with both lock and handle in a visual concept. Lock is used in 3 and 5 rail sliding glass systems. It should be fitted on a elbow height level. This lock allows the system to be locked from inside and outside.

This beautiful security system for sliding glass is used on the middle rails of our sliding glass systems. All Metal Parts are made from Stainless Steel.

# SLIDING GLASS INTERNAL LOCK

This attractive and functional locking system is used in Sliding Glass applications. It is installed on the internal side of the application and all metal parts are made from stainless steel. The bolt is designed to easily slip into the lock.