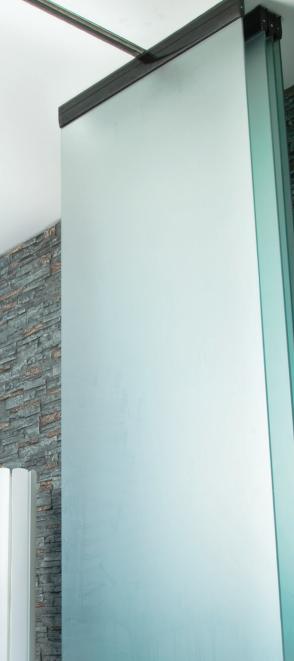

#### CONFIGURATIONS

GLASS SYSTEMS ► FOLDING GLASS SYSTEMS

The butterfly system is carried along the top rail from a centrally placed wheel.

Along the bottom of the window pane there is a special rubber seal which prevents rain and air. The wheel system at the top of each wing is adjustable to ensure easy manoeuvring of the panels. Completely transparent views enable a life intertwined with nature.