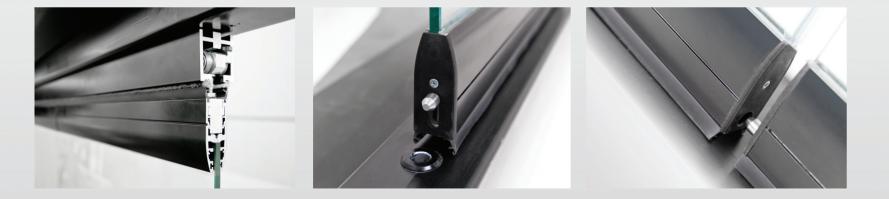

12 /

With a specially designed joint system, that screws the glass directly to the profile providing extra strength and stability, the glass panels are moved safely only along the top rail. This wheel system has an intelligent parking technology where the pane of glass is guided into the right track by itself.

Wheels at the top of each panel are adjustable to ensure easy manoeuvring.

#### CONFIGURATIONS

GLASS SYSTEMS ► FOLDING GLASS SYSTEMS

The butterfly system is carried along the top rail from a centrally placed wheel.

Along the bottom of the window pane there is a special rubber seal which prevents rain and air. The wheel system at the top of each wing is adjustable to ensure easy manoeuvring of the panels. Completely transparent views enable a life intertwined with nature.