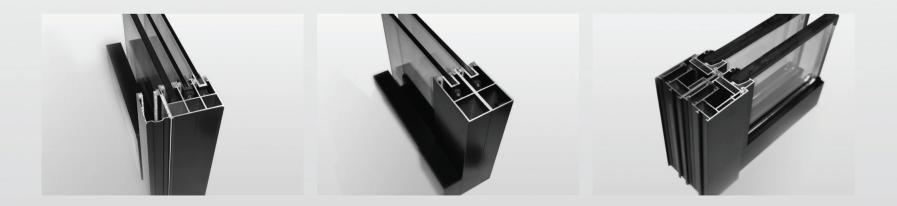

# FOLDING GLASS SYSTEMS

This is a successful architectural solution that integrates indoor comfort with an outdoor living space.

This stunning design concept has been intricately developed in order to fit with any type of architecture, classic or modern. A delightful design line running throughout the product enables any colour combination so that it can be personalized to individual taste. Due to the innovative suspension system each glass panel slides smoothly into place.

12 /

With a specially designed joint system, that screws the glass directly to the profile providing extra strength and stability, the glass panels are moved safely only along the top rail. This wheel system has an intelligent parking technology where the pane of glass is guided into the right track by itself.

Wheels at the top of each panel are adjustable to ensure easy manoeuvring.