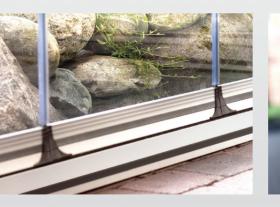

# FOLDING GLASS SYSTEMS

This is a successful architectural solution that integrates indoor comfort with an outdoor living space.

This stunning design concept has been intricately developed in order to fit with any type of architecture, classic or modern. A delightful design line running throughout the product enables any colour combination so that it can be personalized to individual taste. Due to the innovative suspension system each glass panel slides smoothly into place.

| Max Height     | 240 cm |
|----------------|--------|
| Max Width      | 600 cm |
| Max Wing Width | 67 cm  |
| Min Wing Width | 50 cm  |

09

GLASS SYSTEMS > FOLDING GLASS SYSTEMS

With its special frameless design the customer is able to enjoy the panoramic views around them, from within the enclosed area.

12 /

With a specially designed joint system, that screws the glass directly to the profile providing extra strength and stability, the glass panels are moved safely only along the top rail. This wheel system has an intelligent parking technology where the pane of glass is guided into the right track by itself.