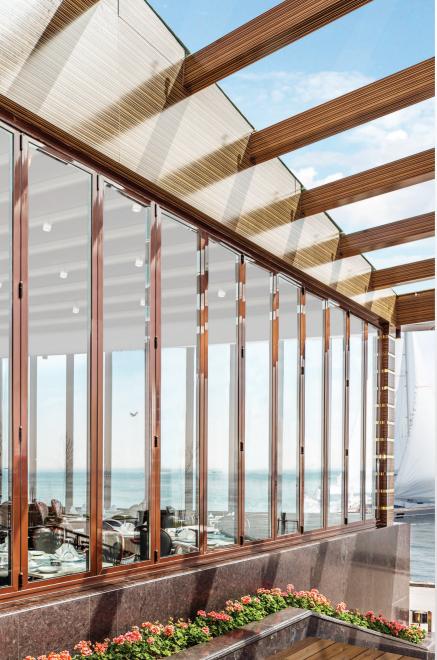

# FOLDING GLASS SYSTEMS

This is a successful architectural solution that integrates indoor comfort with an outdoor living space.

This stunning design concept has been intricately developed in order to fit with any type of architecture, classic or modern. A delightful design line running throughout the product enables any colour combination so that it can be personalized to individual taste. Due to the innovative suspension system each glass panel slides smoothly into place.

| Max Height     | 240 cm |
|----------------|--------|
| Max Width      | 600 cm |
| Max Wing Width | 67 cm  |
| Min Wing Width | 50 cm  |

09

GLASS SYSTEMS > FOLDING GLASS SYSTEMS

With its special frameless design the customer is able to enjoy the panoramic views around them, from within the enclosed area.