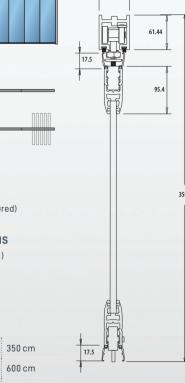

# CONFIGURATIONS Single opening wing Double opening wing GLASS OPTIONS » 8mm Tempered » 8mm Tempered (Coloured) GLASS COLOR OPTIONS » Transparent ( Standard ) 136 8 » Blue 67.37 » Green » Smoked 48.9 DIMENSIONS

| Max Height     | 240 cm |
|----------------|--------|
| Max Width      | 600 cm |
| Max Wing Width | 67 cm  |
| Min Wing Width | 50 cm  |

09

GLASS SYSTEMS > FOLDING GLASS SYSTEMS

With its special frameless design the customer is able to enjoy the panoramic views around them, from within the enclosed area.