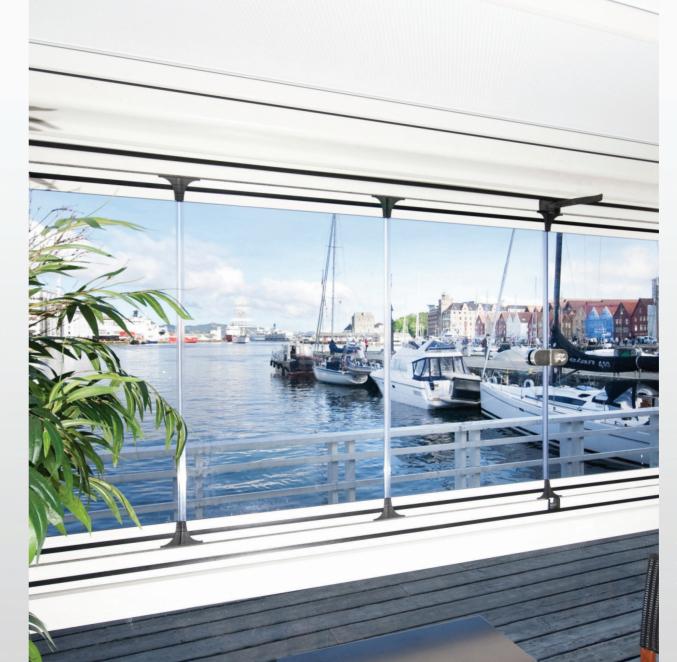

# SLIDING GLASS SYSTEMS

This stylish glass system is completely waterproof and with our specially designed drainage detail even the smallest of raindrops will be caught and guided out again.

A perfect product for any building, its adjustable wheels ensure smooth manoeuvring of each panel to both left and right.

#### DIMENSIONS

- Max Height Max Width Max Wing Width Min Wing Width
- 260 cm 600 cm 100 cm 75 cm

The 5 railed glass system is the perfect solution for large living areas that you want to maximize the use of. The adjustable wheels ensure smooth manoeuvring and each panel is connected to the other enabling easy opening and closing.