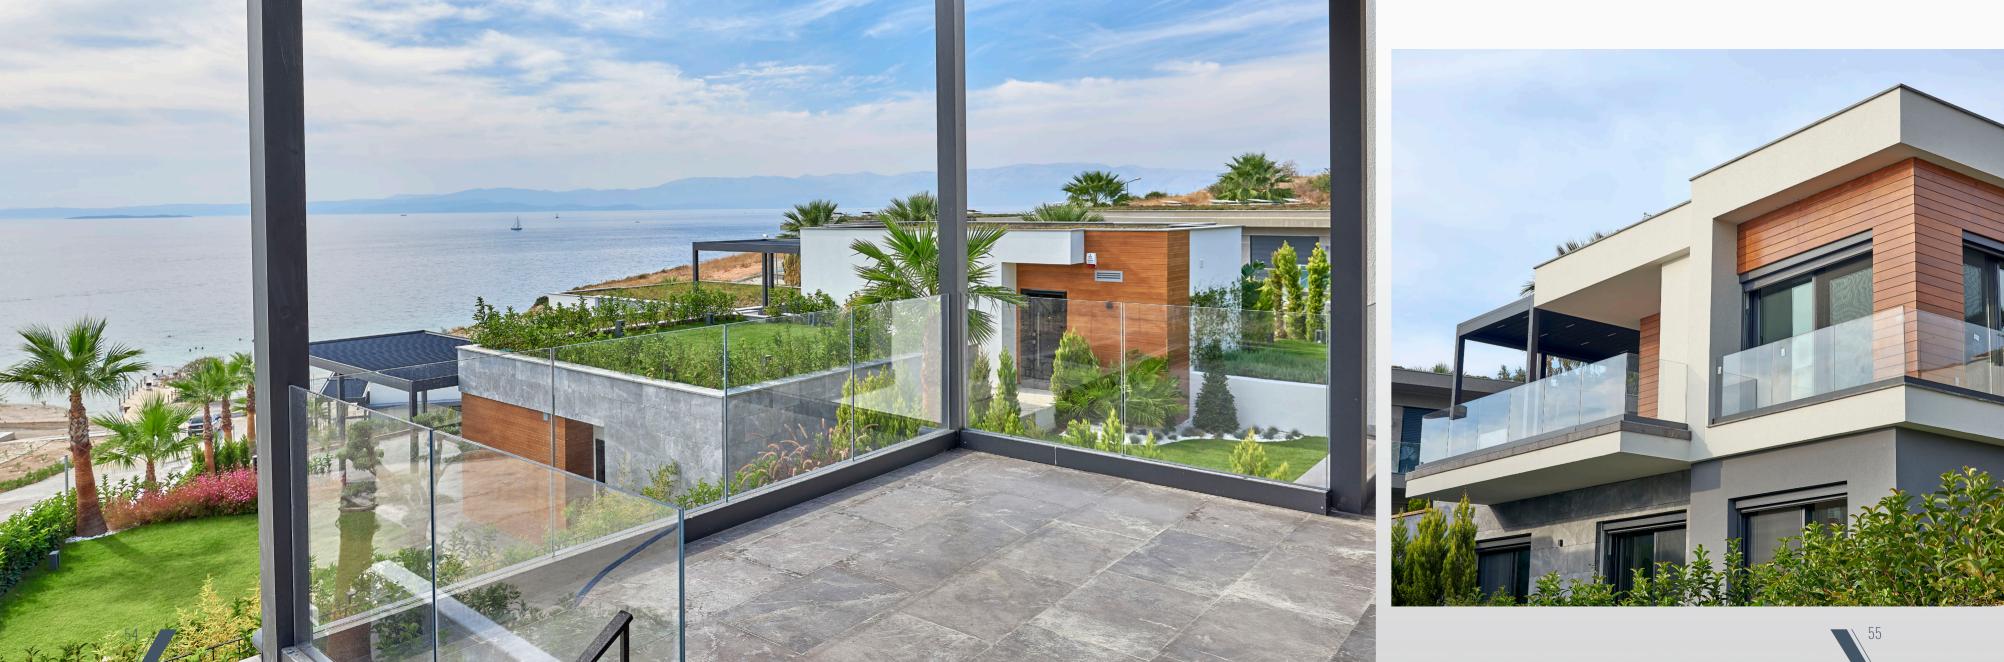

# DOOR SYSTEMS

GLASS SYSTEMS ► DOOR SYSTEMS

This beautifully designed panoramic glass door is an elegant feature in many buildings.

#### DIMENSIONS

| Height     | 200-250 cm |
|------------|------------|
| Wing Width | 50-100 cm  |

250-300 cm 50-85 cm

63

This clean cut and stylish door system operates with a photocell sensor. Security and access control are installed at the top of the frame. At the same time as applying excellent weather sealing qualities the frames are also reduced to the maximum so as to promote visibility.