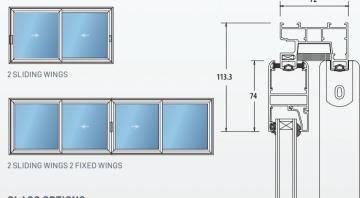

#### CONFIGURATIONS

2 SLIDING WINGS 2 FIXED WINGS

4 SLIDING WINGS

#### DIMENSIONS

| Max Height     | 300 cm |
|----------------|--------|
| Max Width      | 600 cm |
| Max Wing Width | 200 cm |
| Min Wing Width | 100 cm |