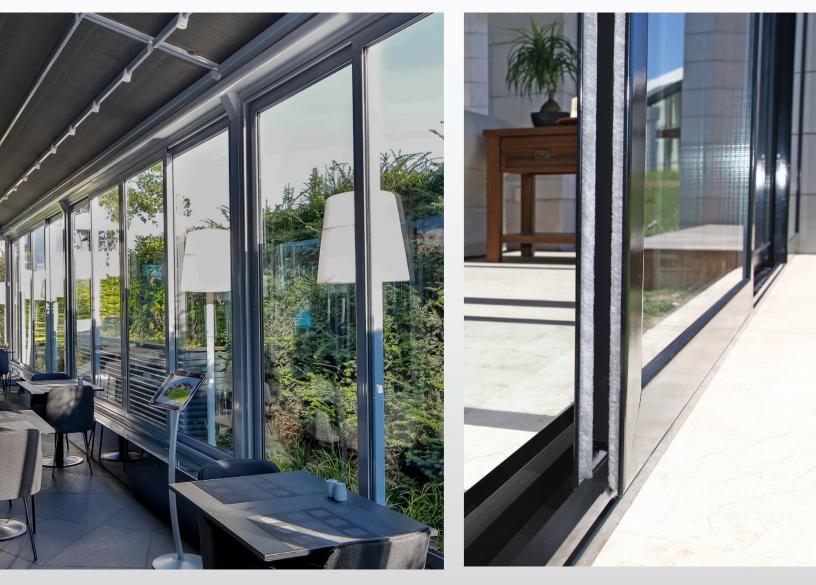

# SLIDING GLASS SYSTEMS

This stylish glass system is completely waterproof and with our specially designed drainage detail even the smallest of raindrops will be caught and guided out again.

A perfect product for any building, its adjustable wheels ensure smooth manoeuvring of each panel to both left and right.

#### DIMENSIONS

- Max Height Max Width Max Wing Width Min Wing Width
- 260 cm 600 cm 100 cm 75 cm

The 5 railed glass system is the perfect solution for large living areas that you want to maximize the use of. The adjustable wheels ensure smooth manoeuvring and each panel is connected to the other enabling easy opening and closing.