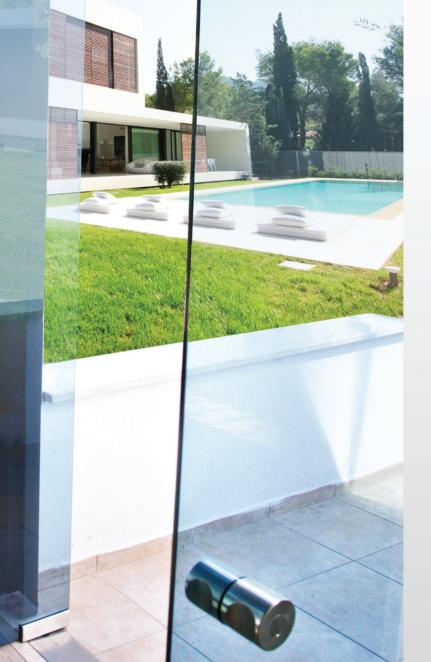

# CYLINDER

Both stylish and functional this cylinder door handle is made from stainless steel. Its dual notch design enables it to snuggle perfectly into the hand and it is a preferred option in many projects.

» Drill hole in glass: Ø 10mm » Outer: Ø 60mm