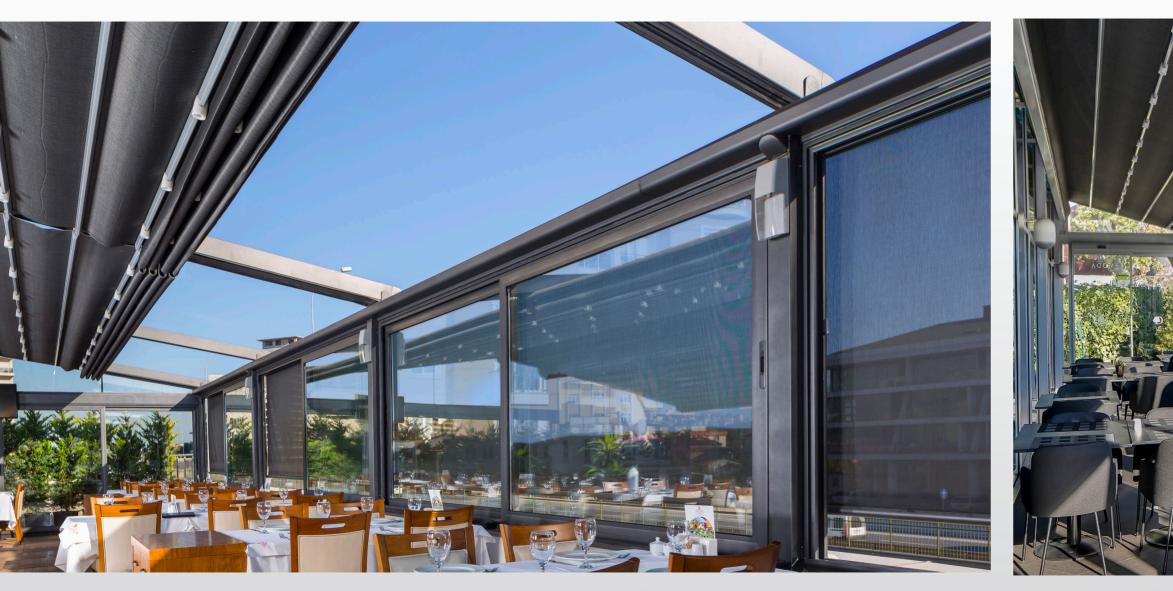

# SLIDING GLASS SYSTEMS

This stylish glass system is completely waterproof and with our specially designed drainage detail even the smallest of raindrops will be caught and guided out again.

A perfect product for any building, its adjustable wheels ensure smooth manoeuvring of each panel to both left and right.

#### DIMENSIONS

- Max Height Max Width Max Wing Width Min Wing Width
- 260 cm 600 cm 100 cm 75 cm

The 5 railed glass system is the perfect solution for large living areas that you want to maximize the use of. The adjustable wheels ensure smooth manoeuvring and each panel is connected to the other enabling easy opening and closing.