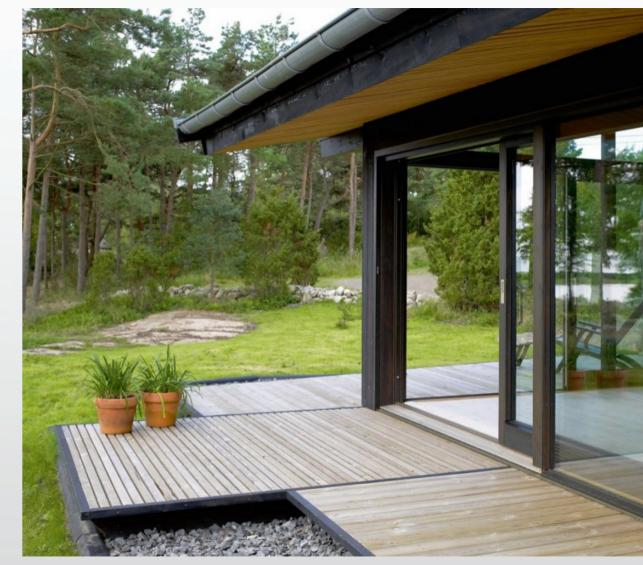

# FOLDING GLASS SYSTEMS

This is a successful architectural solution that integrates indoor comfort with an outdoor living space.

This stunning design concept has been intricately developed in order to fit with any type of architecture, classic or modern. A delightful design line running throughout the product enables any colour combination so that it can be personalized to individual taste. Due to the innovative suspension system each glass panel slides smoothly into place.

| Max Height     | 240 cm |
|----------------|--------|
| Max Width      | 600 cm |
| Max Wing Width | 67 cm  |
| Min Wing Width | 50 cm  |

09

GLASS SYSTEMS > FOLDING GLASS SYSTEMS

With its special frameless design the customer is able to enjoy the panoramic views around them, from within the enclosed area.