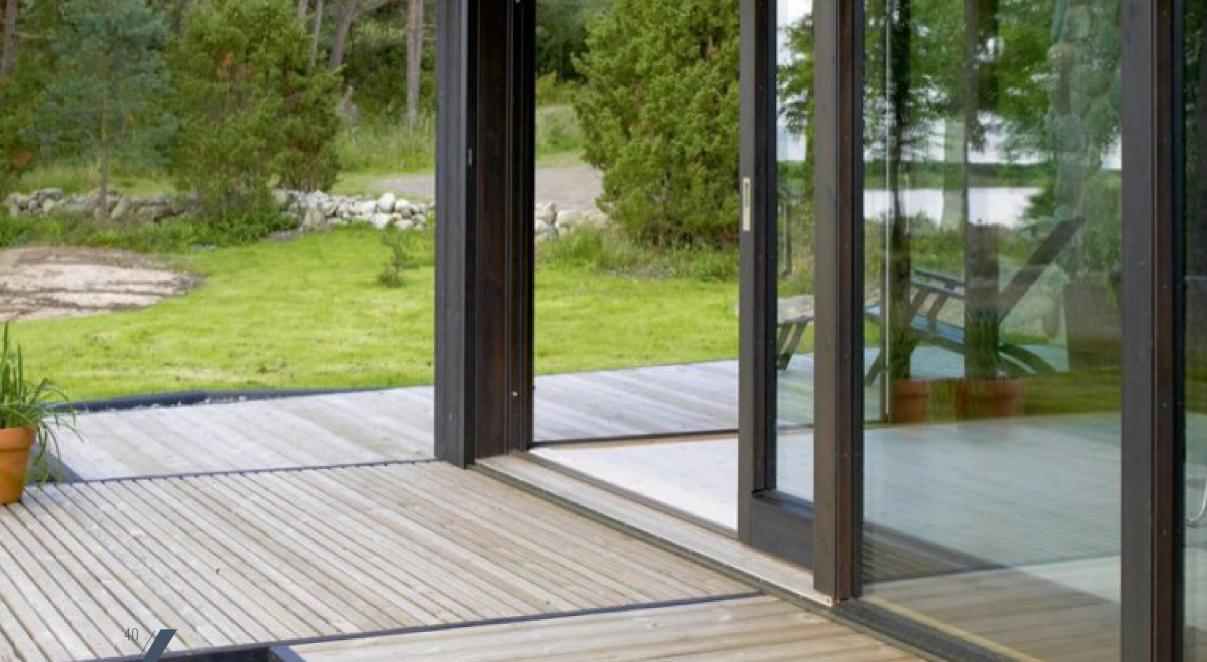

# SLIDING GLASS SYSTEMS

This stylish glass system is completely waterproof and with our specially designed drainage detail even the smallest of raindrops will be caught and guided out again.

A perfect product for any building, its adjustable wheels ensure smooth manoeuvring of each panel to both left and right.

#### DIMENSIONS

- Max Height Max Width Max Wing Width Min Wing Width
- 260 cm 600 cm 100 cm 75 cm

The 5 railed glass system is the perfect solution for large living areas that you want to maximize the use of. The adjustable wheels ensure smooth manoeuvring and each panel is connected to the other enabling easy opening and closing.

#### DIMENSIONS

Max Height Max Width Max Wing Width Min Wing Width

GLASS SYSTEMS ► SLIDING GLASS SYSTEMS

Buildings where insulation solutions have been prioritized, offers great comfort to its users.

With this solution you maximise the use of the natural heat that daylight provides.