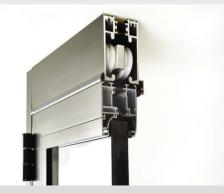

12 /

With a specially designed joint system, that screws the glass directly to the profile providing extra strength and stability, the glass panels are moved safely only along the top rail. This wheel system has an intelligent parking technology where the pane of glass is guided into the right track by itself.

Wheels at the top of each panel are adjustable to ensure easy manoeuvring.