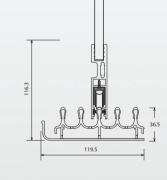

12 /

With a specially designed joint system, that screws the glass directly to the profile providing extra strength and stability, the glass panels are moved safely only along the top rail. This wheel system has an intelligent parking technology where the pane of glass is guided into the right track by itself.

Wheels at the top of each panel are adjustable to ensure easy manoeuvring.