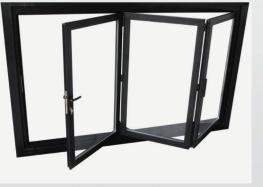

# FOLDING GLASS SYSTEMS

This is a successful architectural solution that integrates indoor comfort with an outdoor living space.

This stunning design concept has been intricately developed in order to fit with any type of architecture, classic or modern. A delightful design line running throughout the product enables any colour combination so that it can be personalized to individual taste. Due to the innovative suspension system each glass panel slides smoothly into place.

# CONFIGURATIONS Single opening wing Double opening wing GLASS OPTIONS » 8mm Tempered » 8mm Tempered (Coloured) GLASS COLOR OPTIONS » Transparent ( Standard ) 136 8 » Blue 67.37 » Green » Smoked 48.9 DIMENSIONS

| Max Height     | 240 cm |
|----------------|--------|
| Max Width      | 600 cm |
| Max Wing Width | 67 cm  |
| Min Wing Width | 50 cm  |

09

GLASS SYSTEMS > FOLDING GLASS SYSTEMS

With its special frameless design the customer is able to enjoy the panoramic views around them, from within the enclosed area.