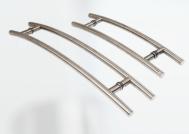

# LINEAR SERIES

The stylish Linear Series is a push & pull handle that is screwed directly into the glass door and is available in 4 lengths in stainless steel. With its classic, slim design it fits to any project.