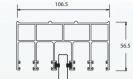

#### CONFIGURATIONS

GLASS SYSTEMS ► FOLDING GLASS SYSTEMS

The butterfly system is carried along the top rail from a centrally placed wheel.

Along the bottom of the window pane there is a special rubber seal which prevents rain and air. The wheel system at the top of each wing is adjustable to ensure easy manoeuvring of the panels. Completely transparent views enable a life intertwined with nature.