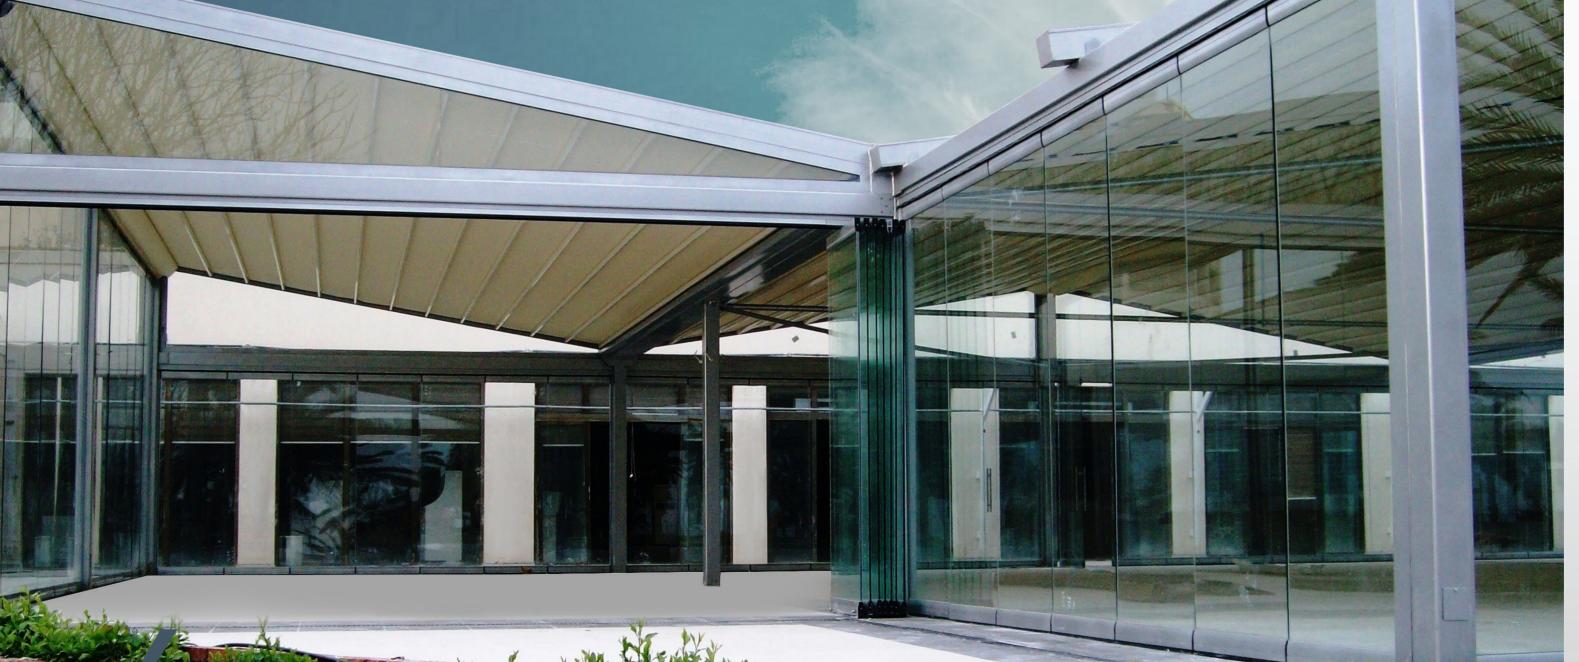

# FOLDING GLASS SYSTEMS

This is a successful architectural solution that integrates indoor comfort with an outdoor living space.

This stunning design concept has been intricately developed in order to fit with any type of architecture, classic or modern. A delightful design line running throughout the product enables any colour combination so that it can be personalized to individual taste. Due to the innovative suspension system each glass panel slides smoothly into place.

| Max Height     | 240 cm |
|----------------|--------|
| Max Width      | 600 cm |
| Max Wing Width | 67 cm  |
| Min Wing Width | 50 cm  |

09

GLASS SYSTEMS > FOLDING GLASS SYSTEMS

With its special frameless design the customer is able to enjoy the panoramic views around them, from within the enclosed area.