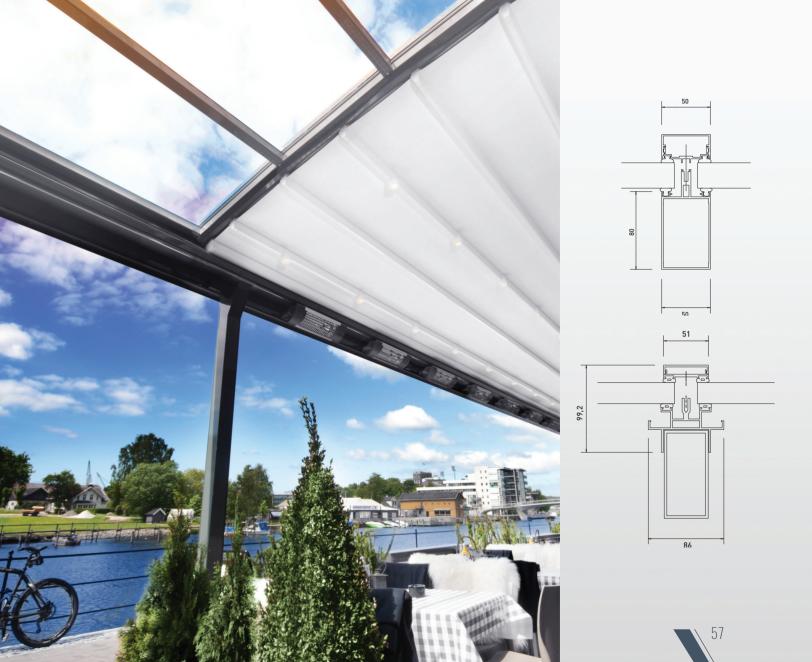

Model 2

Model 3

The Sky Light system is a special glass roof that allows you to make full use of the natural light.