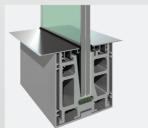

# FIXED & ADJUSTABLE SYSTEMS

Dividing spaces with this section system creates a lighter and brighter atmosphere.

Operating vertically this parapet system can function interiorly as a room divider, and exteriorly as a balcony and wind breaker.

#### CONFIGURATIONS

#### GLASS OPTIONS

|                        | 3 Panels                    | 2 Panels                  |   |
|------------------------|-----------------------------|---------------------------|---|
| Manual Single Glass    | 10 mm (Fixed) / 6 mm / 6 mm | 10 mm (Fixed) / 6 mm      |   |
| Motorized Single Glass | 10 mm (Fixed) /8 mm / 8 mm  | 10 mm (Fixed) / 8 mm      |   |
| Motorized Double Glass | -                           | 4+12+4 insulated tempered |   |
|                        |                             |                           | T |