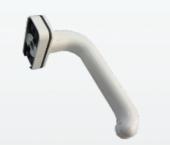

# CYLINDER

Both stylish and functional this cylinder door handle is made from stainless steel. Its dual notch design enables it to snuggle perfectly into the hand and it is a preferred option in many projects.