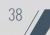

# SLIDING GLASS SYSTEMS

This stylish glass system is completely waterproof and with our specially designed drainage detail even the smallest of raindrops will be caught and guided out again.

A perfect product for any building, its adjustable wheels ensure smooth manoeuvring of each panel to both left and right.

#### DIMENSIONS

- Max Height Max Width Max Wing Width Min Wing Width
- 260 cm 600 cm 100 cm 75 cm

The 5 railed glass system is the perfect solution for large living areas that you want to maximize the use of. The adjustable wheels ensure smooth manoeuvring and each panel is connected to the other enabling easy opening and closing.