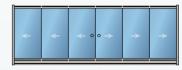

# SLIDING GLASS SYSTEMS

This stylish glass system is completely waterproof and with our specially designed drainage detail even the smallest of raindrops will be caught and guided out again.

A perfect product for any building, its adjustable wheels ensure smooth manoeuvring of each panel to both left and right.

#### DIMENSIONS

- Max Height Max Width Max Wing Width Min Wing Width
- 260 cm 600 cm 100 cm 75 cm

The 5 railed glass system is the perfect solution for large living areas that you want to maximize the use of. The adjustable wheels ensure smooth manoeuvring and each panel is connected to the other enabling easy opening and closing.