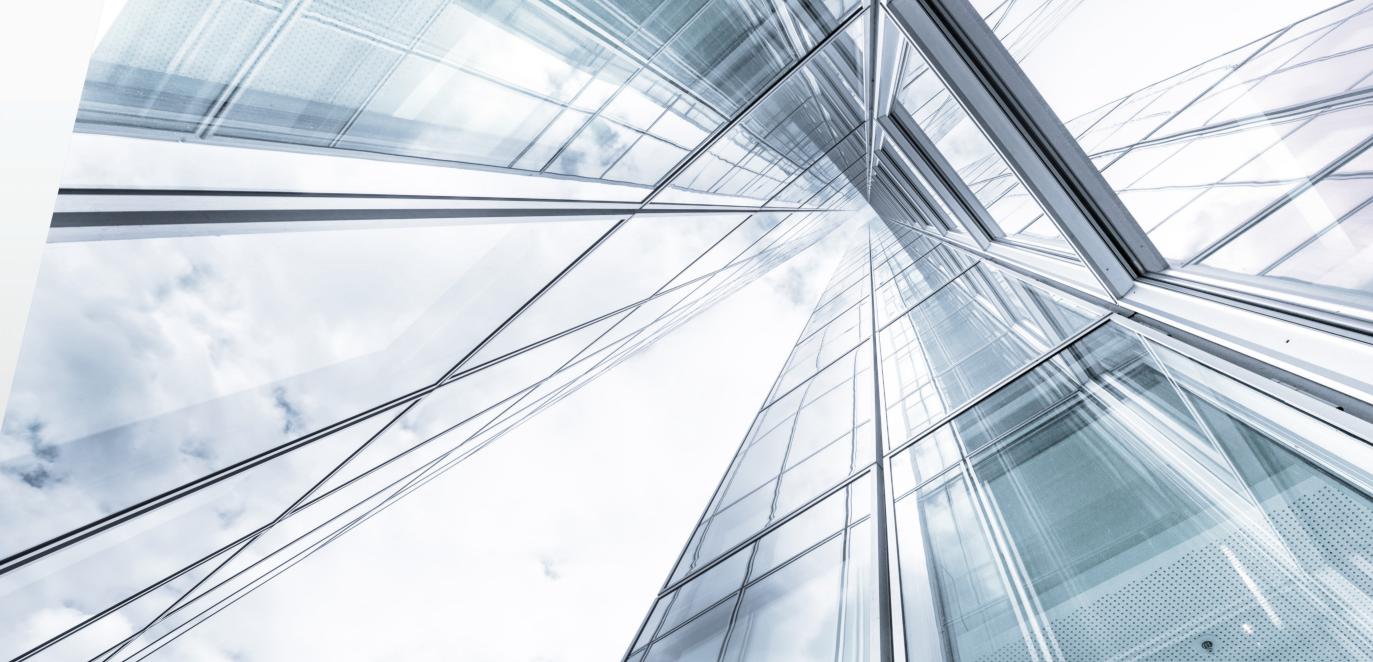

# FOLDING GLASS SYSTEMS

This is a successful architectural solution that integrates indoor comfort with an outdoor living space.

This stunning design concept has been intricately developed in order to fit with any type of architecture, classic or modern. A delightful design line running throughout the product enables any colour combination so that it can be personalized to individual taste. Due to the innovative suspension system each glass panel slides smoothly into place.

| Max Height     | 240 cm |
|----------------|--------|
| Max Width      | 600 cm |
| Max Wing Width | 67 cm  |
| Min Wing Width | 50 cm  |

09

GLASS SYSTEMS > FOLDING GLASS SYSTEMS

With its special frameless design the customer is able to enjoy the panoramic views around them, from within the enclosed area.