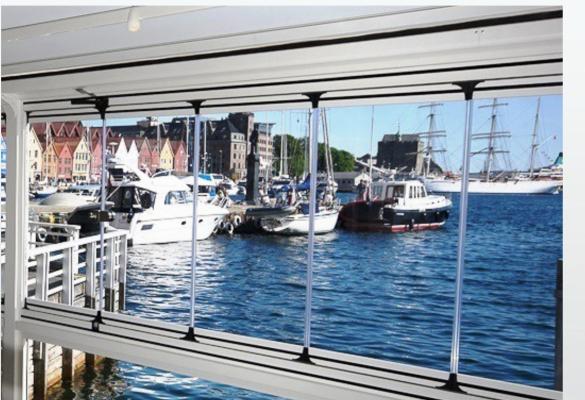

# FOLDING GLASS SYSTEMS

This is a successful architectural solution that integrates indoor comfort with an outdoor living space.

This stunning design concept has been intricately developed in order to fit with any type of architecture, classic or modern. A delightful design line running throughout the product enables any colour combination so that it can be personalized to individual taste. Due to the innovative suspension system each glass panel slides smoothly into place.

| Max Height     | 240 cm |
|----------------|--------|
| Max Width      | 600 cm |
| Max Wing Width | 67 cm  |
| Min Wing Width | 50 cm  |

09

GLASS SYSTEMS > FOLDING GLASS SYSTEMS

With its special frameless design the customer is able to enjoy the panoramic views around them, from within the enclosed area.