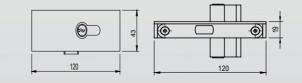

This beautiful security system for sliding glass is used on the middle rails of our sliding glass systems. All Metal Parts are made from Stainless Steel.

# SLIDING GLASS INTERNAL LOCK

This attractive and functional locking system is used in Sliding Glass applications. It is installed on the internal side of the application and all metal parts are made from stainless steel. The bolt is designed to easily slip into the lock.