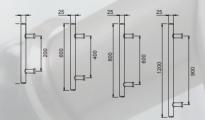

# VERTICAL HANDLE

These decorative holders are used throughout the wing height on aluminum doors. Doors are opened and closed by pushing these holders from inside or outside.