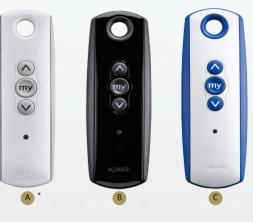

TENE

100

- A **Telis 1** Elegant design that allows you to easily control your product.
- \* The standard control unity.
- **B** Lounge Elegant design with black color.

**Patio** IP 66 water-proof feature for outdoor use.

16-channel ergonomic design that allows you to control all functions at the same time from one control.

#### MULTI CHANNEL OPTIONS

Telis 1 is remote control with 1 channel, while the Telis 4 has got 4 channels. Telis 4 option is available for Pure, Lounge, Patio, RTS Lounge Roller and RTS Pure Roller.

With its strong frameless panels the Parapet system provides uninterrupted views as well as a welcome wind shield too.