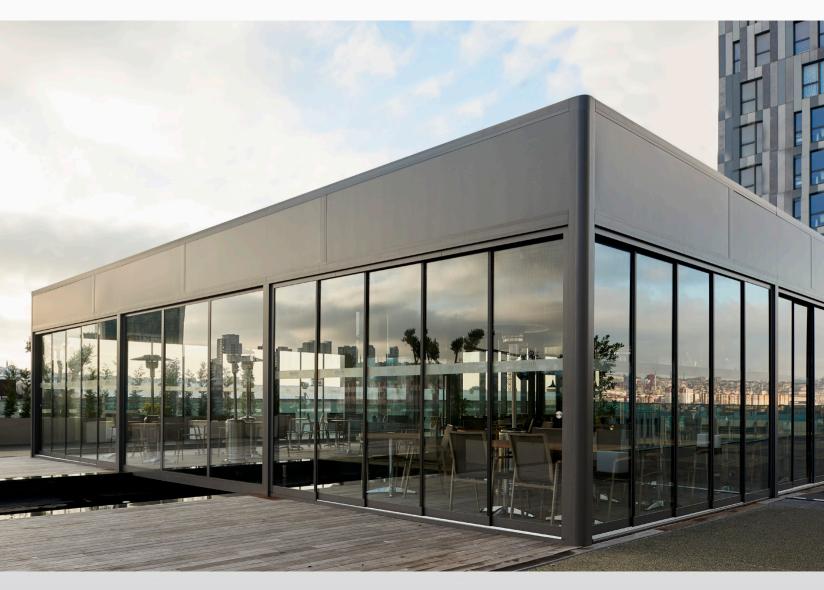

# SLIDING GLASS SYSTEMS

This stylish glass system is completely waterproof and with our specially designed drainage detail even the smallest of raindrops will be caught and guided out again.

A perfect product for any building, its adjustable wheels ensure smooth manoeuvring of each panel to both left and right.

#### DIMENSIONS

- Max Height Max Width Max Wing Width Min Wing Width
- 260 cm 600 cm 100 cm 75 cm

The 5 railed glass system is the perfect solution for large living areas that you want to maximize the use of. The adjustable wheels ensure smooth manoeuvring and each panel is connected to the other enabling easy opening and closing.