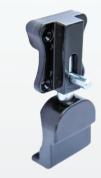

LOCKS ACCESSORIES

DOUBLE GLASS SLIDING LOCK

This Lock is used on insulated sliding glass panels. With its intelligent Lock-in-feature, all metal parts are made from Stainless Steel and are of highest quality to enable smooth operation which makes it a joy to use.