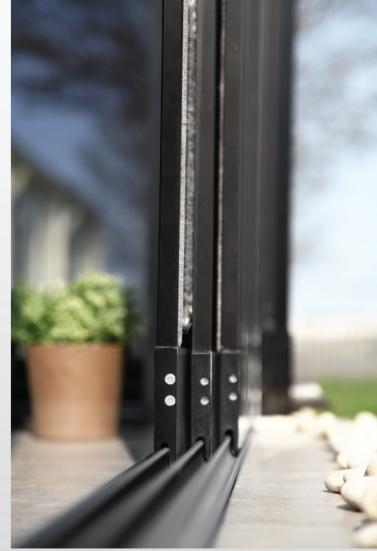

# SLIDING GLASS SYSTEMS

This stylish glass system is completely waterproof and with our specially designed drainage detail even the smallest of raindrops will be caught and guided out again.

A perfect product for any building, its adjustable wheels ensure smooth manoeuvring of each panel to both left and right.

#### DIMENSIONS

- Max Height Max Width Max Wing Width Min Wing Width
- 260 cm 600 cm 100 cm 75 cm

The 5 railed glass system is the perfect solution for large living areas that you want to maximize the use of. The adjustable wheels ensure smooth manoeuvring and each panel is connected to the other enabling easy opening and closing.