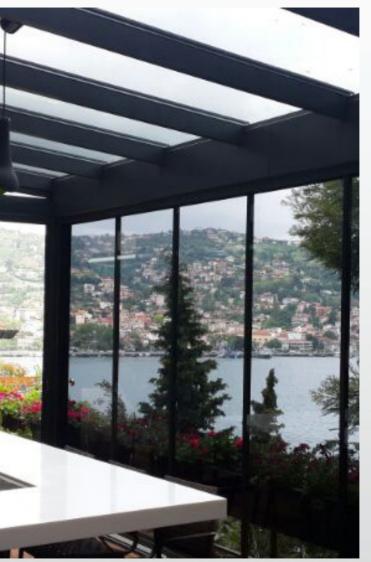

# SLIDING GLASS SYSTEMS

This stylish glass system is completely waterproof and with our specially designed drainage detail even the smallest of raindrops will be caught and guided out again.

A perfect product for any building, its adjustable wheels ensure smooth manoeuvring of each panel to both left and right.

#### DIMENSIONS

- Max Height Max Width Max Wing Width Min Wing Width
- 260 cm 600 cm 100 cm 75 cm

The 5 railed glass system is the perfect solution for large living areas that you want to maximize the use of. The adjustable wheels ensure smooth manoeuvring and each panel is connected to the other enabling easy opening and closing.

#### DIMENSIONS

Max Height Max Width Max Wing Width Min Wing Width

GLASS SYSTEMS ► SLIDING GLASS SYSTEMS

Buildings where insulation solutions have been prioritized, offers great comfort to its users.

With this solution you maximise the use of the natural heat that daylight provides.