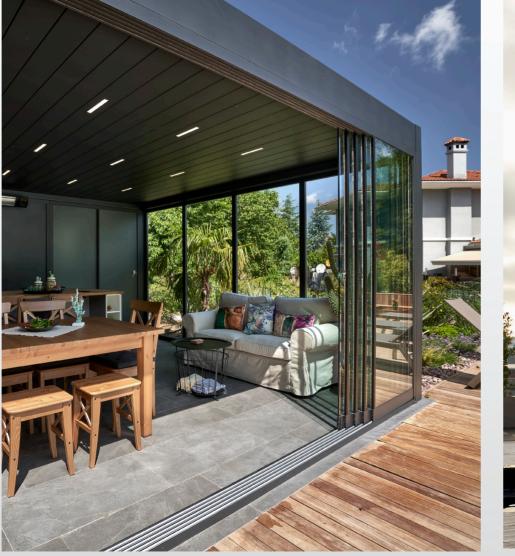

# FOLDING GLASS SYSTEMS

This is a successful architectural solution that integrates indoor comfort with an outdoor living space.

This stunning design concept has been intricately developed in order to fit with any type of architecture, classic or modern. A delightful design line running throughout the product enables any colour combination so that it can be personalized to individual taste. Due to the innovative suspension system each glass panel slides smoothly into place.

# CONFIGURATIONS Single opening wing Double opening wing GLASS OPTIONS » 8mm Tempered » 8mm Tempered (Coloured) GLASS COLOR OPTIONS » Transparent ( Standard ) 136 8 » Blue 67.37 » Green » Smoked 48.9 DIMENSIONS

| Max Height     | 240 cm |
|----------------|--------|
| Max Width      | 600 cm |
| Max Wing Width | 67 cm  |
| Min Wing Width | 50 cm  |

09

GLASS SYSTEMS > FOLDING GLASS SYSTEMS

With its special frameless design the customer is able to enjoy the panoramic views around them, from within the enclosed area.