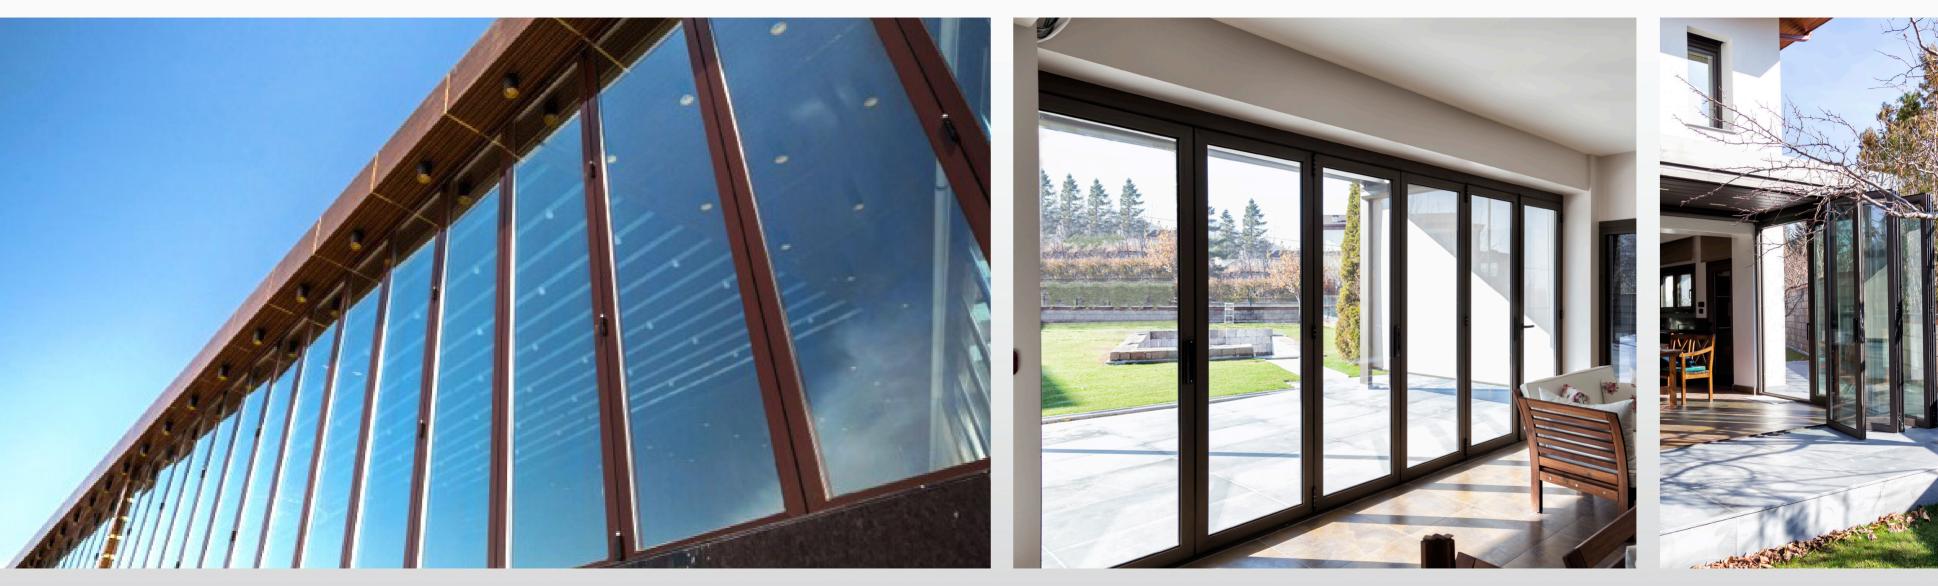

# FOLDING GLASS SYSTEMS

This is a successful architectural solution that integrates indoor comfort with an outdoor living space.

This stunning design concept has been intricately developed in order to fit with any type of architecture, classic or modern. A delightful design line running throughout the product enables any colour combination so that it can be personalized to individual taste. Due to the innovative suspension system each glass panel slides smoothly into place.

# SLIDING GLASS SYSTEMS

This stylish glass system is completely waterproof and with our specially designed drainage detail even the smallest of raindrops will be caught and guided out again.

A perfect product for any building, its adjustable wheels ensure smooth manoeuvring of each panel to both left and right.

# DOOR SYSTEMS

GLASS SYSTEMS ► DOOR SYSTEMS

This beautifully designed panoramic glass door is an elegant feature in many buildings.