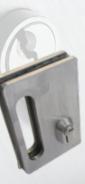

This beautiful security system for sliding glass is used on the middle rails of our sliding glass systems. All Metal Parts are made from Stainless Steel.