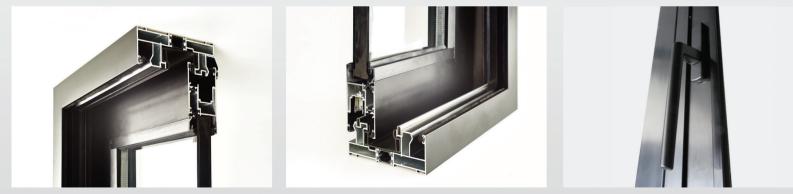

12 /

With a specially designed joint system, that screws the glass directly to the profile providing extra strength and stability, the glass panels are moved safely only along the top rail. This wheel system has an intelligent parking technology where the pane of glass is guided into the right track by itself.

Wheels at the top of each panel are adjustable to ensure easy manoeuvring.