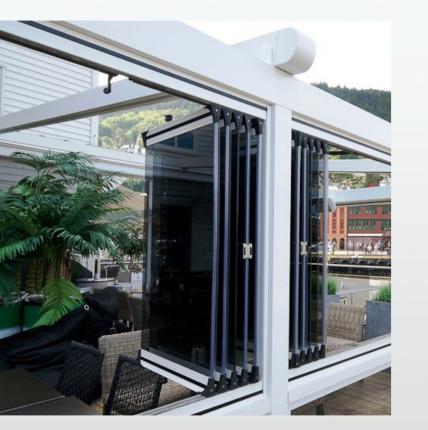

# FOLDING GLASS SYSTEMS

This is a successful architectural solution that integrates indoor comfort with an outdoor living space.

This stunning design concept has been intricately developed in order to fit with any type of architecture, classic or modern. A delightful design line running throughout the product enables any colour combination so that it can be personalized to individual taste. Due to the innovative suspension system each glass panel slides smoothly into place.

12 /

With a specially designed joint system, that screws the glass directly to the profile providing extra strength and stability, the glass panels are moved safely only along the top rail. This wheel system has an intelligent parking technology where the pane of glass is guided into the right track by itself.

Wheels at the top of each panel are adjustable to ensure easy manoeuvring.