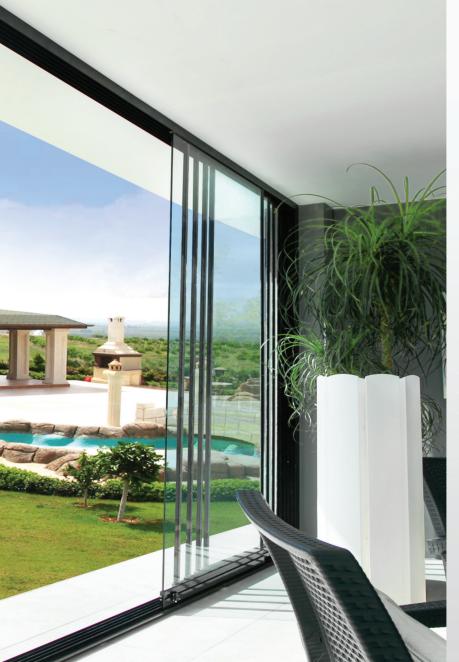

# FOLDING GLASS SYSTEMS

This is a successful architectural solution that integrates indoor comfort with an outdoor living space.

This stunning design concept has been intricately developed in order to fit with any type of architecture, classic or modern. A delightful design line running throughout the product enables any colour combination so that it can be personalized to individual taste. Due to the innovative suspension system each glass panel slides smoothly into place.

| Max Height     | 240 cm |
|----------------|--------|
| Max Width      | 600 cm |
| Max Wing Width | 67 cm  |
| Min Wing Width | 50 cm  |

09

GLASS SYSTEMS > FOLDING GLASS SYSTEMS

With its special frameless design the customer is able to enjoy the panoramic views around them, from within the enclosed area.