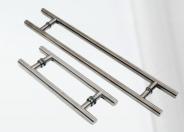

# CYLINDER

Both stylish and functional this cylinder door handle is made from stainless steel. Its dual notch design enables it to snuggle perfectly into the hand and it is a preferred option in many projects.

# LINEAR SERIES

The stylish Linear Series is a push & pull handle that is screwed directly into the glass door and is available in 4 lengths in stainless steel. With its classic, slim design it fits to any project.