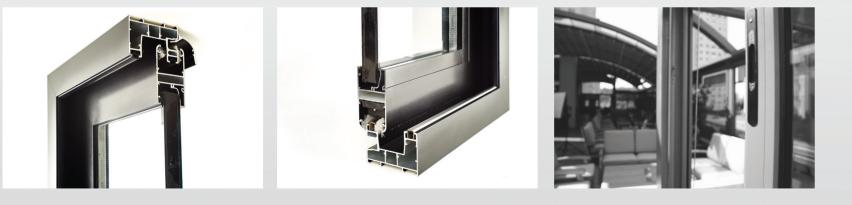

12 /

With a specially designed joint system, that screws the glass directly to the profile providing extra strength and stability, the glass panels are moved safely only along the top rail. This wheel system has an intelligent parking technology where the pane of glass is guided into the right track by itself.

Wheels at the top of each panel are adjustable to ensure easy manoeuvring.