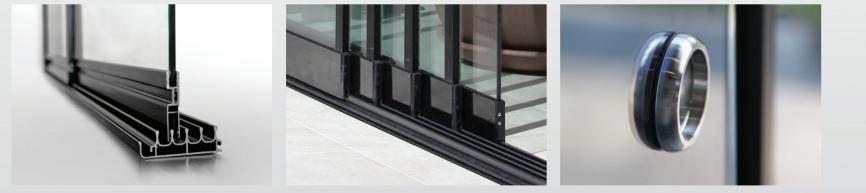

# SLIDING GLASS SYSTEMS

This stylish glass system is completely waterproof and with our specially designed drainage detail even the smallest of raindrops will be caught and guided out again.

A perfect product for any building, its adjustable wheels ensure smooth manoeuvring of each panel to both left and right.

#### DIMENSIONS

- Max Height Max Width Max Wing Width Min Wing Width
- 260 cm 600 cm 100 cm 75 cm

The 5 railed glass system is the perfect solution for large living areas that you want to maximize the use of. The adjustable wheels ensure smooth manoeuvring and each panel is connected to the other enabling easy opening and closing.