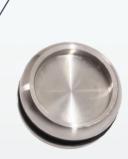

# CIRCLE

It's beautiful design complements each individual project beautifully.

» Drill hole in glass: Ø 50mm

» Outer: Ø 60mm

70 //