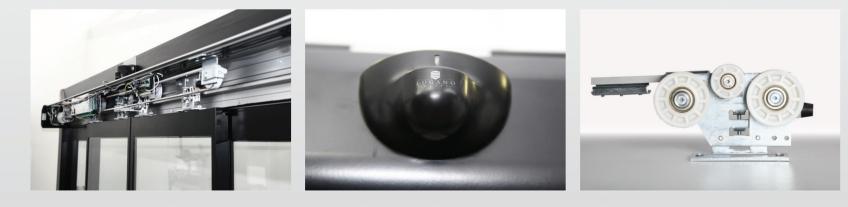

#### DIMENSIONS

| Height     | 200-250 cm |
|------------|------------|
| Wing Width | 50-100 cm  |

250-300 cm 50-85 cm

63

This clean cut and stylish door system operates with a photocell sensor. Security and access control are installed at the top of the frame. At the same time as applying excellent weather sealing qualities the frames are also reduced to the maximum so as to promote visibility.