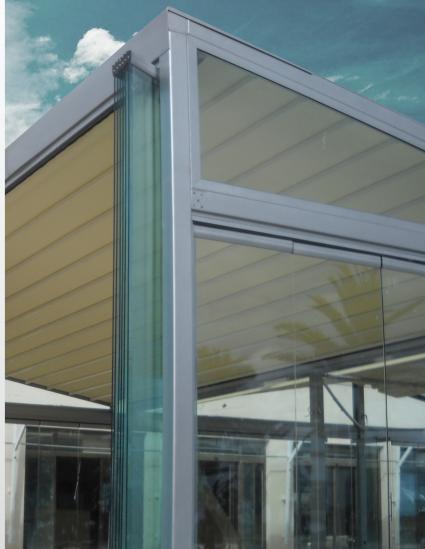

# FOLDING GLASS SYSTEMS

This is a successful architectural solution that integrates indoor comfort with an outdoor living space.

This stunning design concept has been intricately developed in order to fit with any type of architecture, classic or modern. A delightful design line running throughout the product enables any colour combination so that it can be personalized to individual taste. Due to the innovative suspension system each glass panel slides smoothly into place.

| Max Height     | 240 cm |
|----------------|--------|
| Max Width      | 600 cm |
| Max Wing Width | 67 cm  |
| Min Wing Width | 50 cm  |

09

GLASS SYSTEMS > FOLDING GLASS SYSTEMS

With its special frameless design the customer is able to enjoy the panoramic views around them, from within the enclosed area.