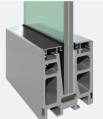

# FIXED & ADJUSTABLE SYSTEMS

Dividing spaces with this section system creates a lighter and brighter atmosphere.

Operating vertically this parapet system can function interiorly as a room divider, and exteriorly as a balcony and wind breaker.

#### CONFIGURATIONS

#### GLASS OPTIONS

|                        | 3 Panels                    | 2 Panels                  |   |
|------------------------|-----------------------------|---------------------------|---|
| Manual Single Glass    | 10 mm (Fixed) / 6 mm / 6 mm | 10 mm (Fixed) / 6 mm      |   |
| Motorized Single Glass | 10 mm (Fixed) /8 mm / 8 mm  | 10 mm (Fixed) / 8 mm      |   |
| Motorized Double Glass | -                           | 4+12+4 insulated tempered |   |
|                        |                             |                           | T |