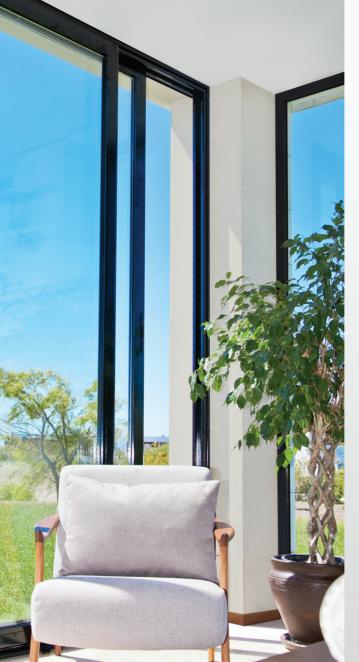

#### CONFIGURATIONS

2 SLIDING WINGS 2 FIXED WINGS

4 SLIDING WINGS

#### DIMENSIONS

| Max Height     | 300 cm |
|----------------|--------|
| Max Width      | 600 cm |
| Max Wing Width | 200 cm |
| Min Wing Width | 100 cm |