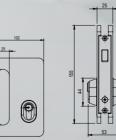

This beautiful security system for sliding glass is used on the middle rails of our sliding glass systems. All Metal Parts are made from Stainless Steel.