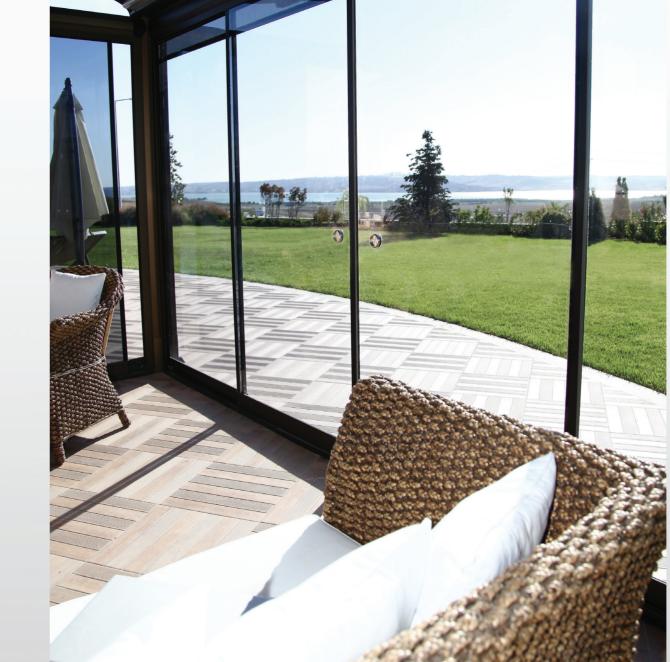

# FOLDING GLASS SYSTEMS

This is a successful architectural solution that integrates indoor comfort with an outdoor living space.

This stunning design concept has been intricately developed in order to fit with any type of architecture, classic or modern. A delightful design line running throughout the product enables any colour combination so that it can be personalized to individual taste. Due to the innovative suspension system each glass panel slides smoothly into place.

| Max Height     | 240 cm |
|----------------|--------|
| Max Width      | 600 cm |
| Max Wing Width | 67 cm  |
| Min Wing Width | 50 cm  |

09

GLASS SYSTEMS > FOLDING GLASS SYSTEMS

With its special frameless design the customer is able to enjoy the panoramic views around them, from within the enclosed area.