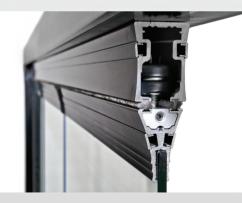

12 /

With a specially designed joint system, that screws the glass directly to the profile providing extra strength and stability, the glass panels are moved safely only along the top rail. This wheel system has an intelligent parking technology where the pane of glass is guided into the right track by itself.

Wheels at the top of each panel are adjustable to ensure easy manoeuvring.