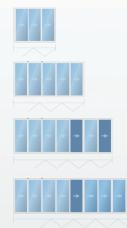

# CONFIGURATIONS Single opening wing Double opening wing GLASS OPTIONS » 8mm Tempered » 8mm Tempered (Coloured) GLASS COLOR OPTIONS » Transparent ( Standard ) 136 8 » Blue 67.37 » Green » Smoked 48.9 DIMENSIONS

#### CONFIGURATIONS

GLASS SYSTEMS ► FOLDING GLASS SYSTEMS

The butterfly system is carried along the top rail from a centrally placed wheel.

Along the bottom of the window pane there is a special rubber seal which prevents rain and air. The wheel system at the top of each wing is adjustable to ensure easy manoeuvring of the panels. Completely transparent views enable a life intertwined with nature.