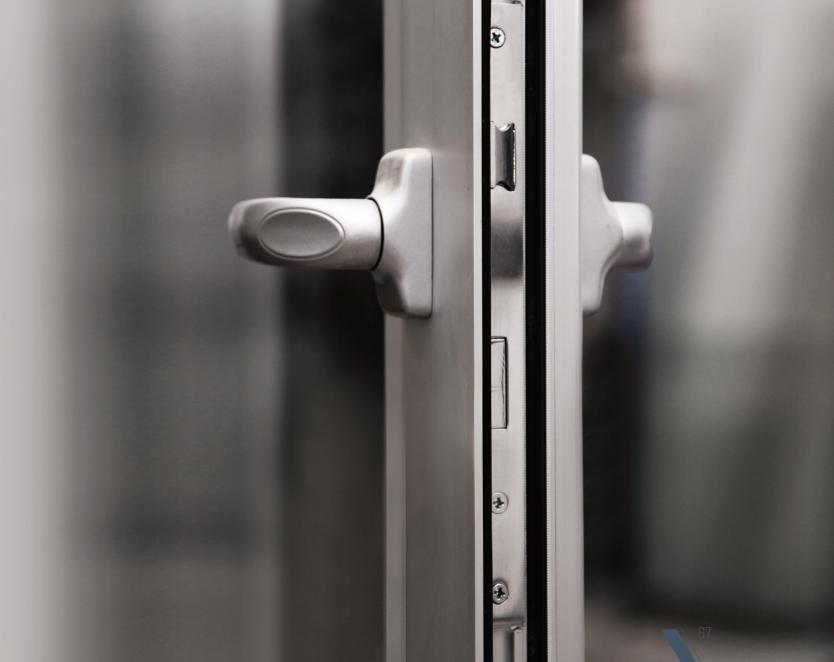

### STANDARD DOOR HANDLE

This decorative handle is the indispensable accessory of aluminum doors with its hand holding comfort.