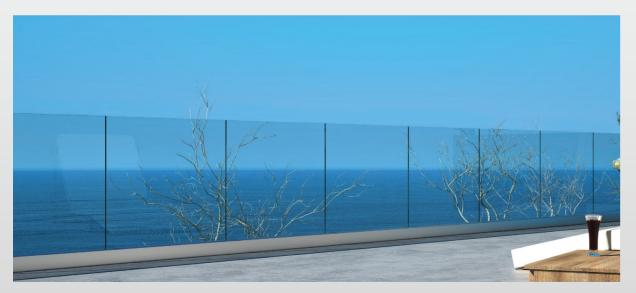

# FIXED & ADJUSTABLE SYSTEMS

Dividing spaces with this section system creates a lighter and brighter atmosphere.

Operating vertically this parapet system can function interiorly as a room divider, and exteriorly as a balcony and wind breaker.

#### MULTI CHANNEL OPTIONS

Telis 1 is remote control with 1 channel, while the Telis 4 has got 4 channels. Telis 4 option is available for Pure, Lounge, Patio, RTS Lounge Roller and RTS Pure Roller.

With its strong frameless panels the Parapet system provides uninterrupted views as well as a welcome wind shield too.