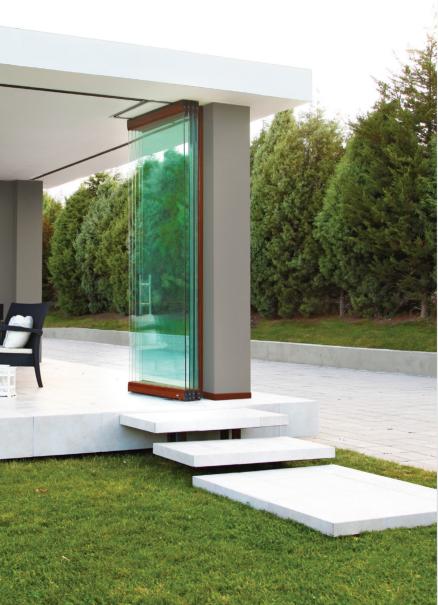

#### CONFIGURATIONS

GLASS SYSTEMS ► FOLDING GLASS SYSTEMS

The butterfly system is carried along the top rail from a centrally placed wheel.

Along the bottom of the window pane there is a special rubber seal which prevents rain and air. The wheel system at the top of each wing is adjustable to ensure easy manoeuvring of the panels. Completely transparent views enable a life intertwined with nature.