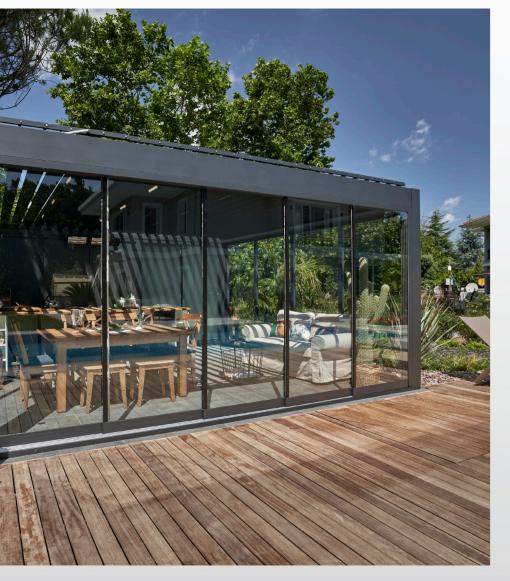

# FOLDING GLASS SYSTEMS

This is a successful architectural solution that integrates indoor comfort with an outdoor living space.

This stunning design concept has been intricately developed in order to fit with any type of architecture, classic or modern. A delightful design line running throughout the product enables any colour combination so that it can be personalized to individual taste. Due to the innovative suspension system each glass panel slides smoothly into place.

# CONFIGURATIONS Single opening wing Double opening wing GLASS OPTIONS » 8mm Tempered » 8mm Tempered (Coloured) GLASS COLOR OPTIONS » Transparent ( Standard ) 136 8 » Blue 67.37 » Green » Smoked 48.9 DIMENSIONS

| Max Height     | 240 cm |
|----------------|--------|
| Max Width      | 600 cm |
| Max Wing Width | 67 cm  |
| Min Wing Width | 50 cm  |

09

GLASS SYSTEMS > FOLDING GLASS SYSTEMS

With its special frameless design the customer is able to enjoy the panoramic views around them, from within the enclosed area.