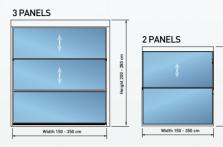

#### GLASS OPTIONS

|                        | 3 Panels                    | 2 Panels                  |   |
|------------------------|-----------------------------|---------------------------|---|
| Manual Single Glass    | 10 mm (Fixed) / 6 mm / 6 mm | 10 mm (Fixed) / 6 mm      |   |
| Motorized Single Glass | 10 mm (Fixed) /8 mm / 8 mm  | 10 mm (Fixed) / 8 mm      |   |
| Motorized Double Glass | -                           | 4+12+4 insulated tempered |   |
|                        |                             |                           | T |

#### GLASS COLOR OPTIONS

- » Transparent (Standard)
- » Blue
- » Green
- » Smoked

Glass Glass Color Tempered

33 00101

Transparent ( Standard )

DIMENSIONS

2 Panels

|        |           | Motorised |           | Manual    |
|--------|-----------|-----------|-----------|-----------|
| Width  | 150-300cm | 301-320cm | 321-350cm | 150-300cm |
| Height | 200cm     | 180cm     | 150cm     | 200cm     |
|        |           | 3 P       | anels     |           |

|       |           | Motorised |           | Manual    |  |
|-------|-----------|-----------|-----------|-----------|--|
| Vidth | 150-300cm | 301-320cm | 321-350cm | 150-300cm |  |
| eight | 300cm     | 280cm     | 250cm     | 300cm     |  |