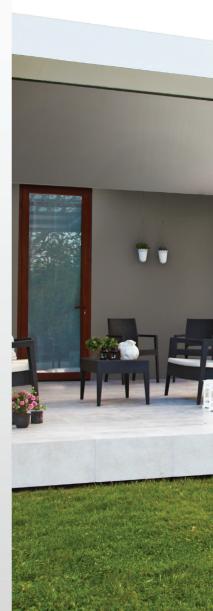

# FOLDING GLASS SYSTEMS

This is a successful architectural solution that integrates indoor comfort with an outdoor living space.

This stunning design concept has been intricately developed in order to fit with any type of architecture, classic or modern. A delightful design line running throughout the product enables any colour combination so that it can be personalized to individual taste. Due to the innovative suspension system each glass panel slides smoothly into place.

| Max Height     | 240 cm |
|----------------|--------|
| Max Width      | 600 cm |
| Max Wing Width | 67 cm  |
| Min Wing Width | 50 cm  |

09

GLASS SYSTEMS > FOLDING GLASS SYSTEMS

With its special frameless design the customer is able to enjoy the panoramic views around them, from within the enclosed area.