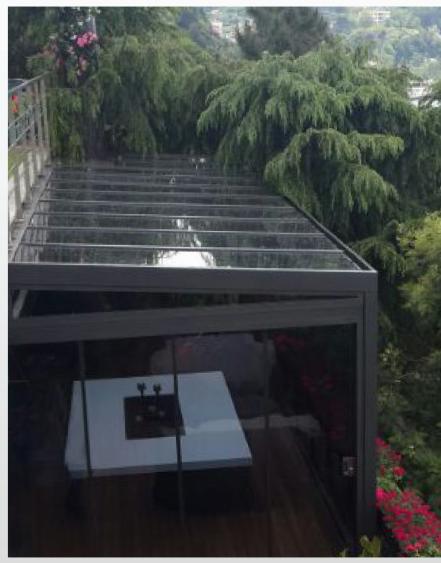

Model 2

Model 3

The Sky Light system is a special glass roof that allows you to make full use of the natural light.