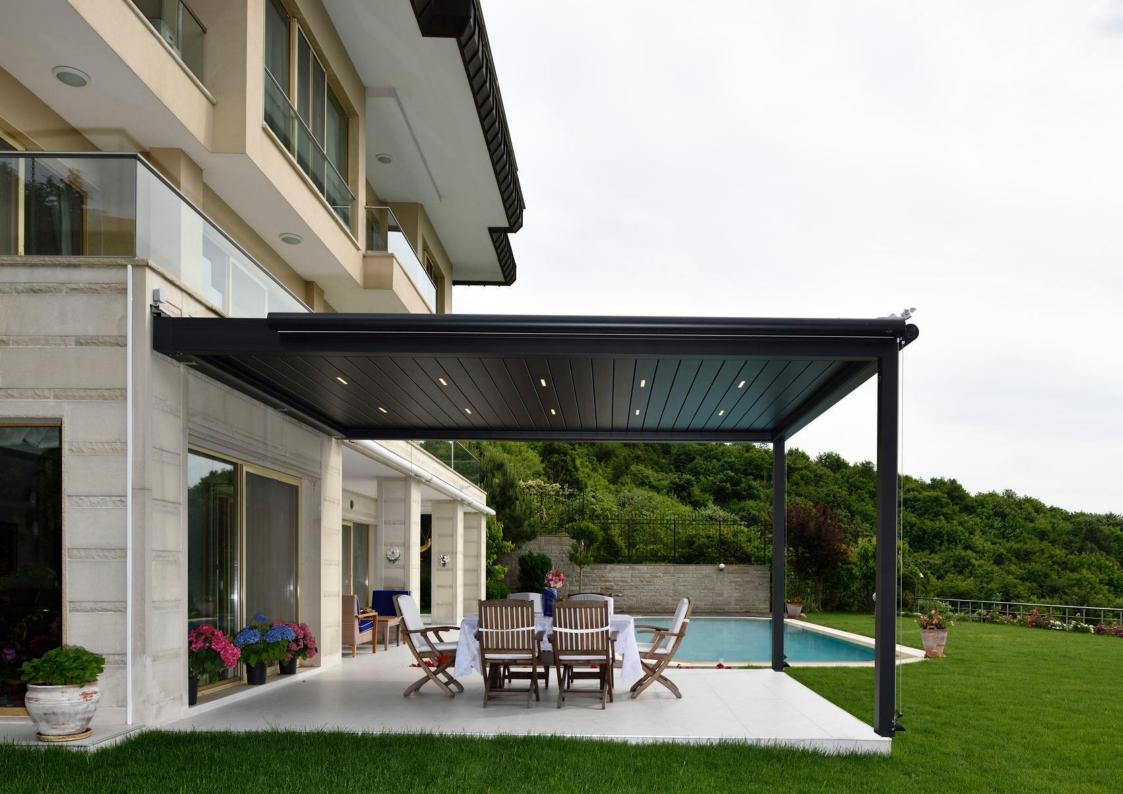

## OPZIONI - COPERTURE LATERALI

Skyroof ti consente diverse soluzioni per le chiusure perimetrali (superficie vetrate, tendaggi oscuranti e filtranti e pannelli in alluminio).

Tondo arretelant

Pannelli in Alluminio

Superficie Vetrate