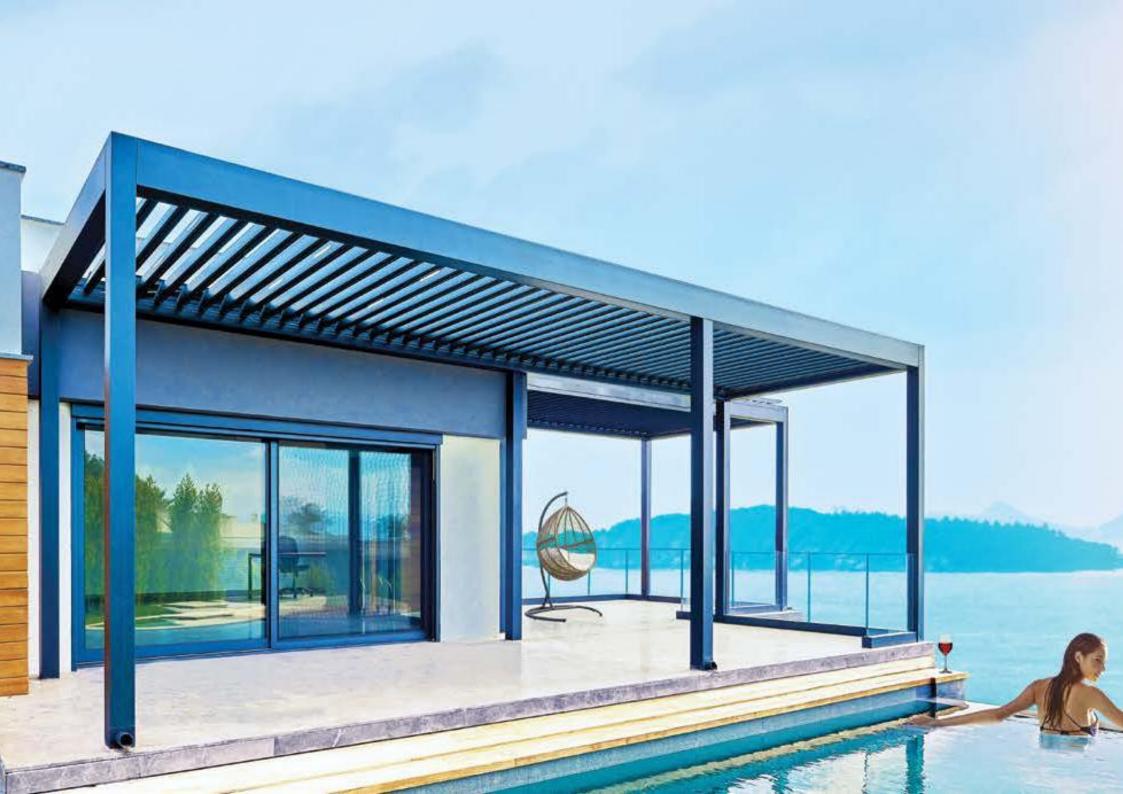

## **Inclinazione Interna del Pannello Louvre**

Un inclinazione del 8.75% sulla parte superioredel pannello louvre, assicura un perfetto drenaggio, prevenendo l'accumulo di acqua nel sistema

Una gamma di opzioni per i colori sono disponibili per l'Iluminazione d'ambiente, consentendo di scegliere quelli adatti per i tuoi spazi e per disegnare in base alle tue necessità, tutto con facilità d'uso collegando la funzione al tuo sistema smart home