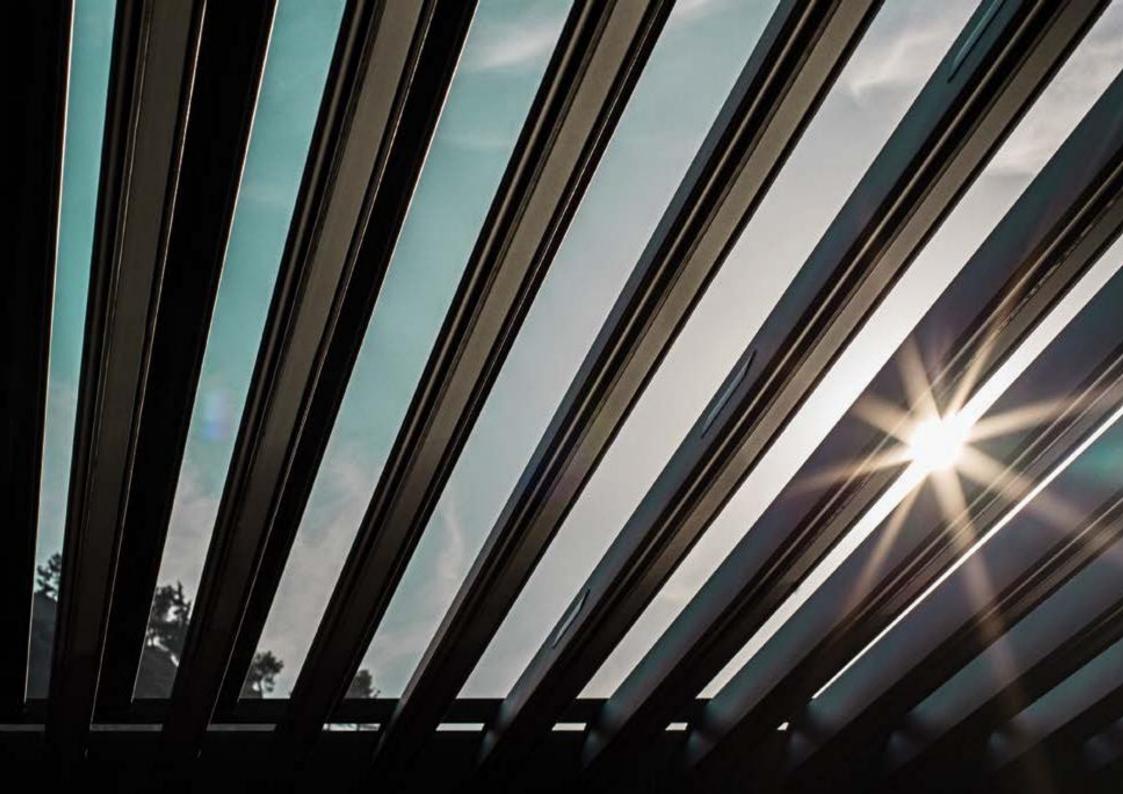

## **Inclinazione Interna del Pannello Louvre**

Un inclinazione del 8.75% sulla parte superioredel pannello louvre, assicura un perfetto drenaggio, prevenendo l'accumulo di acqua nel sistema

Una gamma di opzioni per i colori sono disponibili per l'Iluminazione d'ambiente, consentendo di scegliere quelli adatti per i tuoi spazi e per disegnare in base alle tue necessità, tutto con facilità d'uso collegando la funzione al tuo sistema smart home