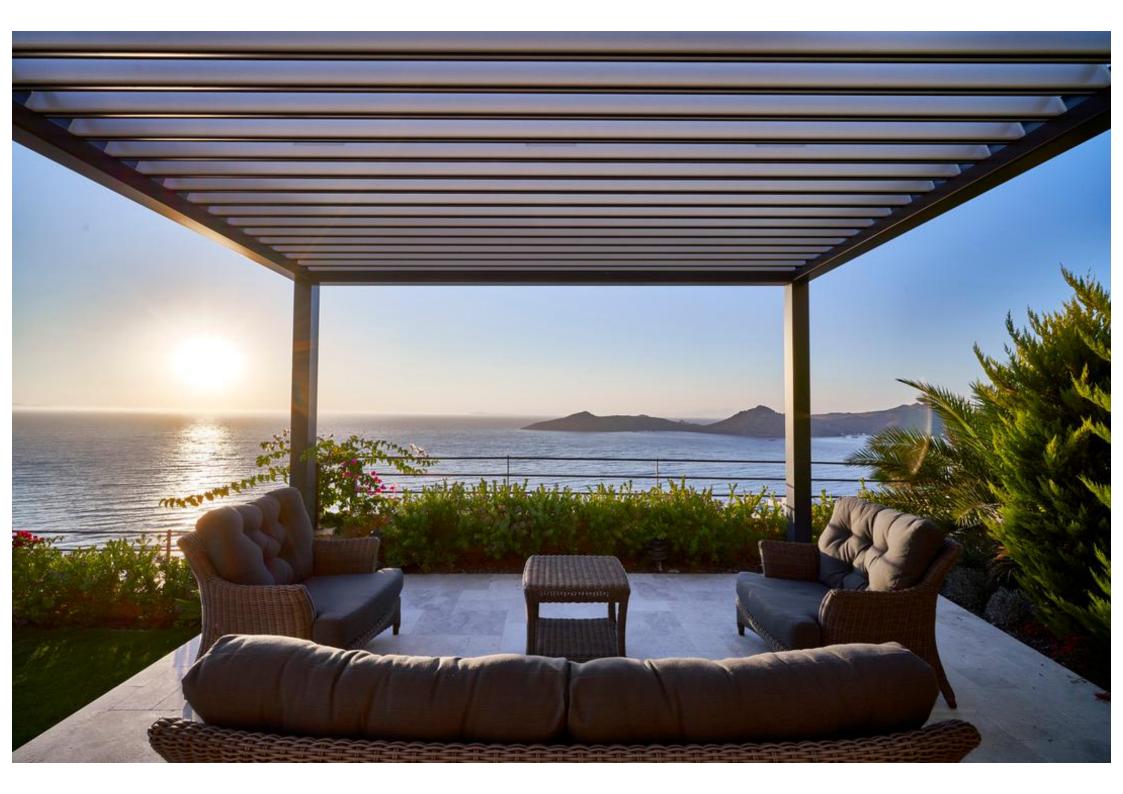

## OPZIONI - COPERTURE LATERALI



Skyroof ti consente diverse soluzioni per le chiusure perimetrali (superficie vetrate, tendaggi oscuranti e filtranti e pannelli in alluminio).







Tondo arretelant

Pannelli in Alluminio

Superficie Vetrate

## La Pulizia - Stay Clean

La camera ellittica posizionata sul lato superiore della lama Louvre, previene la caduta di materiale accumulato all'interno del vostro spazio durante la rotazione della stessa

## **Inclinazione Interna del Pannello Louvre**

Un inclinazione del 8.75% sulla parte superioredel pannello louvre, assicura un perfetto drenaggio, prevenendo l'accumulo di acqua nel sistema









Una gamma di opzioni per i colori sono disponibili per l'Iluminazione d'ambiente, consente