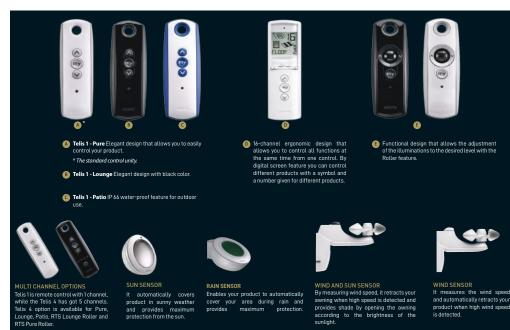

## OPZIONI - COPERTURE LATERALI



Skyroof ti consente diverse soluzioni per le chiusure perimetrali (superficie vetrate, tendaggi oscuranti e filtranti e pannelli in alluminio).







Tondo arretelant

Pannelli in Alluminio

Superficie Vetrate

## La Pulizia - Stay Clean

La camera ellittica posizionata sul lato superiore della lama Louvre, previene la caduta di materiale accumulato all'interno del vostro spazio durante la rotazione della stessa

## **Inclinazione Interna del Pannello Louvre**

Un inclinazione del 8.75% sulla parte superioredel pannello louvre, assicura un perfetto drenaggio, prevenendo l'accumulo di acqua nel sistema









Una gamma di opzioni per i colori sono disponibili per l'Iluminazione d'ambiente, consentendo di scegliere quelli adatti per i tuoi spazi e per disegnare in base alle tue necessità, tutto con facilità d'uso collegando la funzione al tuo sistema smart home



- Sono disponibili su tutte le serie.