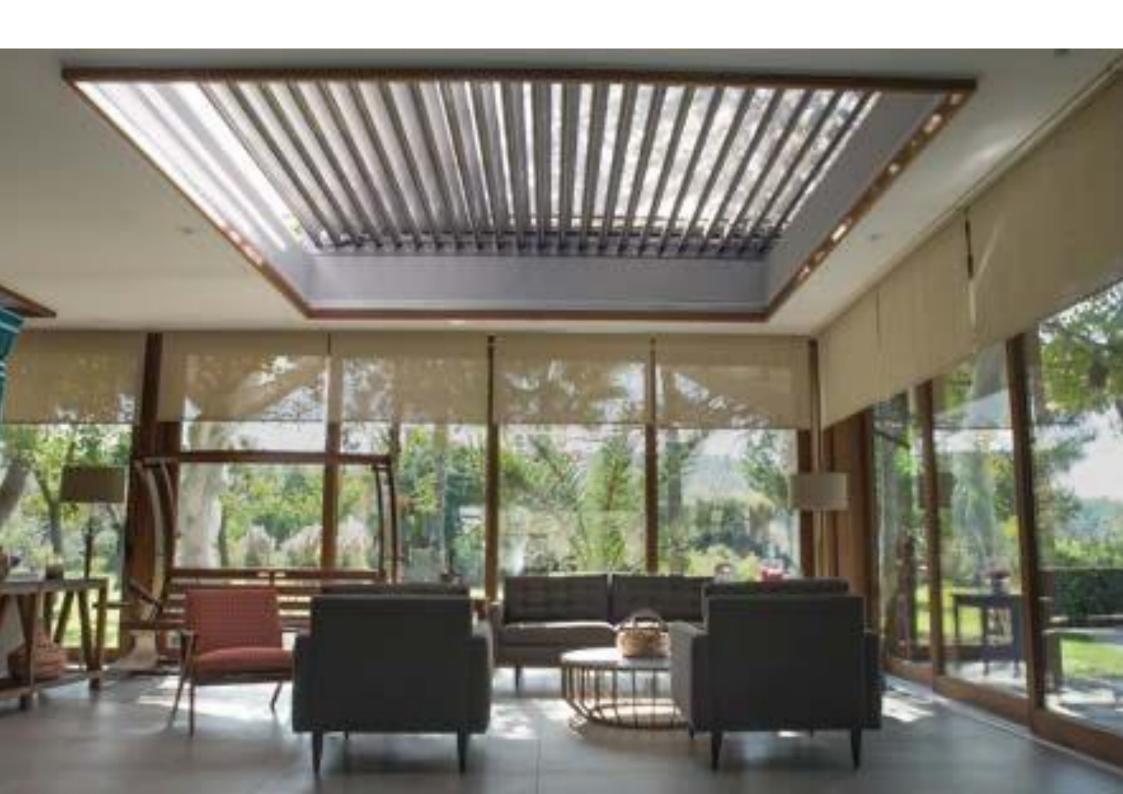

## La Pulizia - Stay Clean

La camera ellittica posizionata sul lato superiore della lama Louvre, previene la caduta di materiale accumulato all'interno del vostro spazio durante la rotazione della stessa