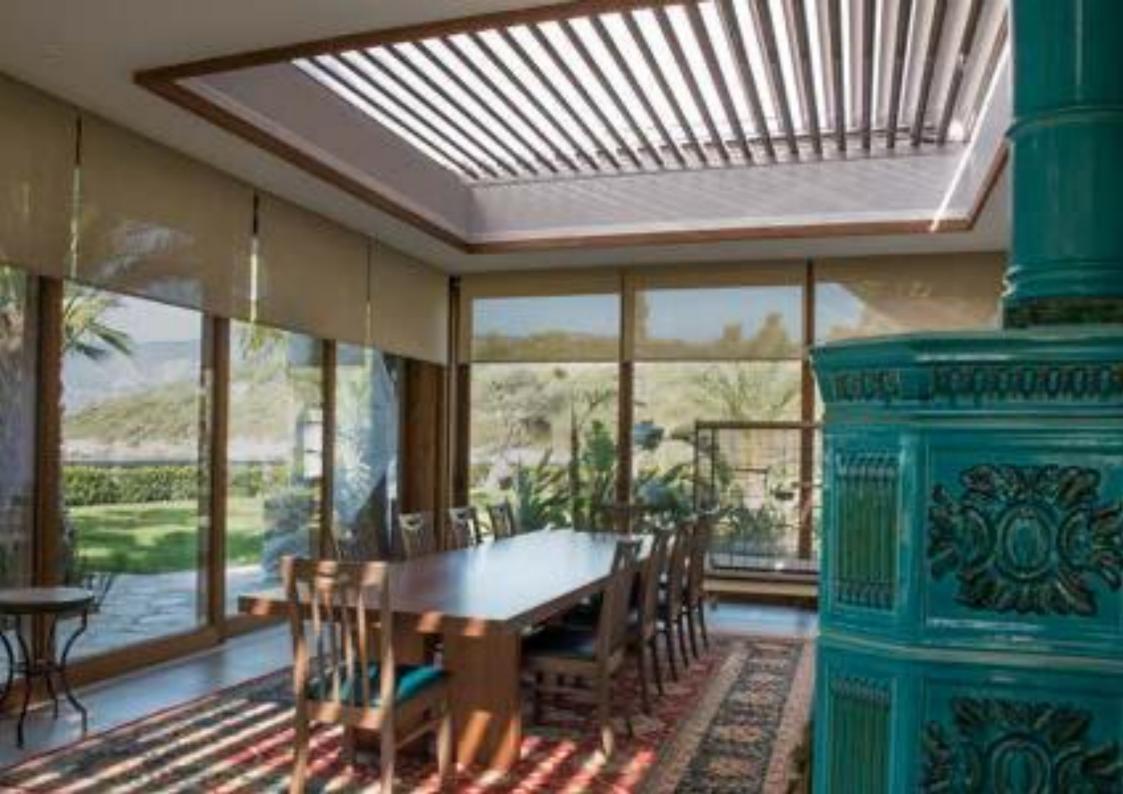

## La Pulizia - Stay Clean

La camera ellittica posizionata sul lato superiore della lama Louvre, previene la caduta di materiale accumulato all'interno del vostro spazio durante la rotazione della stessa