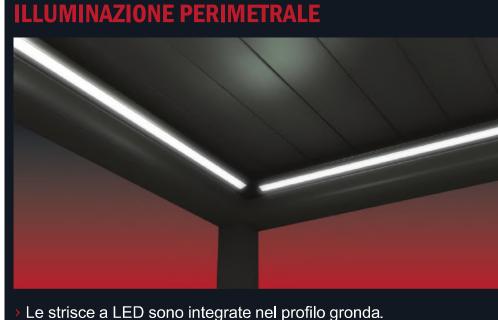

## **Inclinazione Interna del Pannello Louvre**

Un inclinazione del 8.75% sulla parte superioredel pannello louvre, assicura un perfetto drenaggio, prevenendo l'accumulo di acqua nel sistema

Una gamma di opzioni per i colori sono disponibili per l'Iluminazione d'ambiente, consentendo di scegliere quelli adatti per i tuoi spazi e per disegnare in base alle tue necessità, tutto con facilità d'uso collegando la funzione al tuo sistema smart home