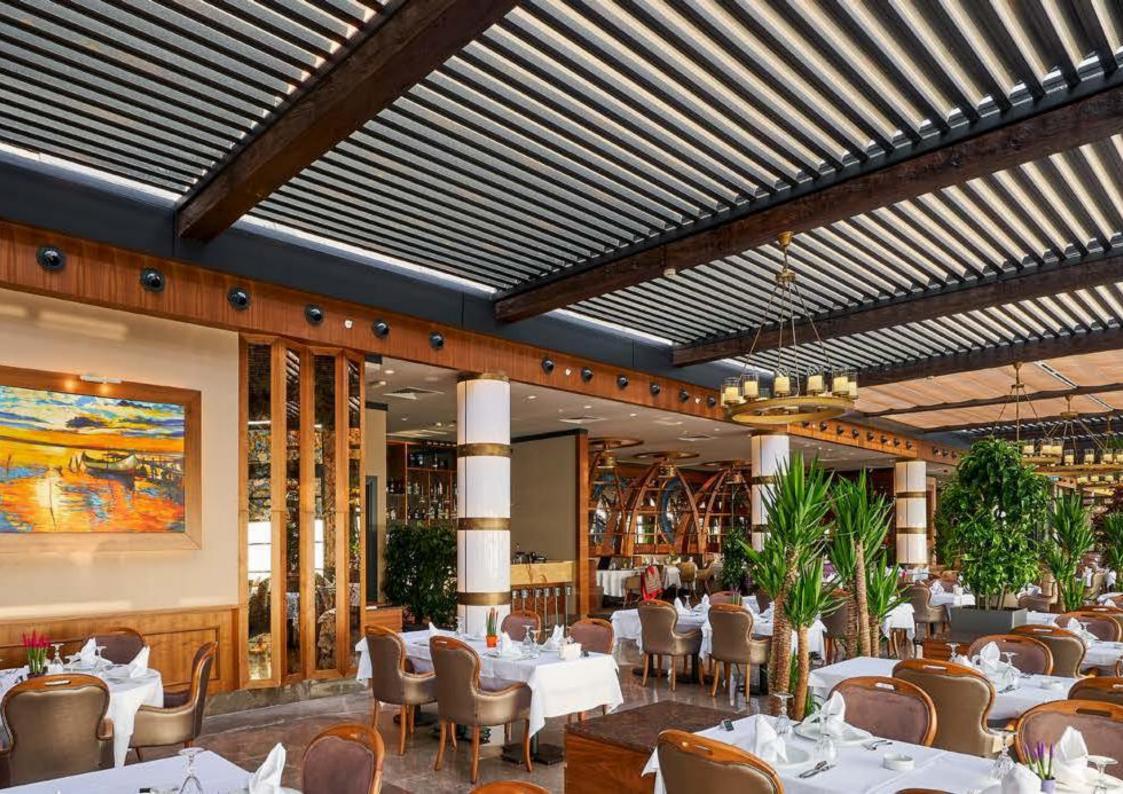

## La Pulizia - Stay Clean

La camera ellittica posizionata sul lato superiore della lama Louvre, previene la caduta di materiale accumulato all'interno del vostro spazio durante la rotazione della stessa