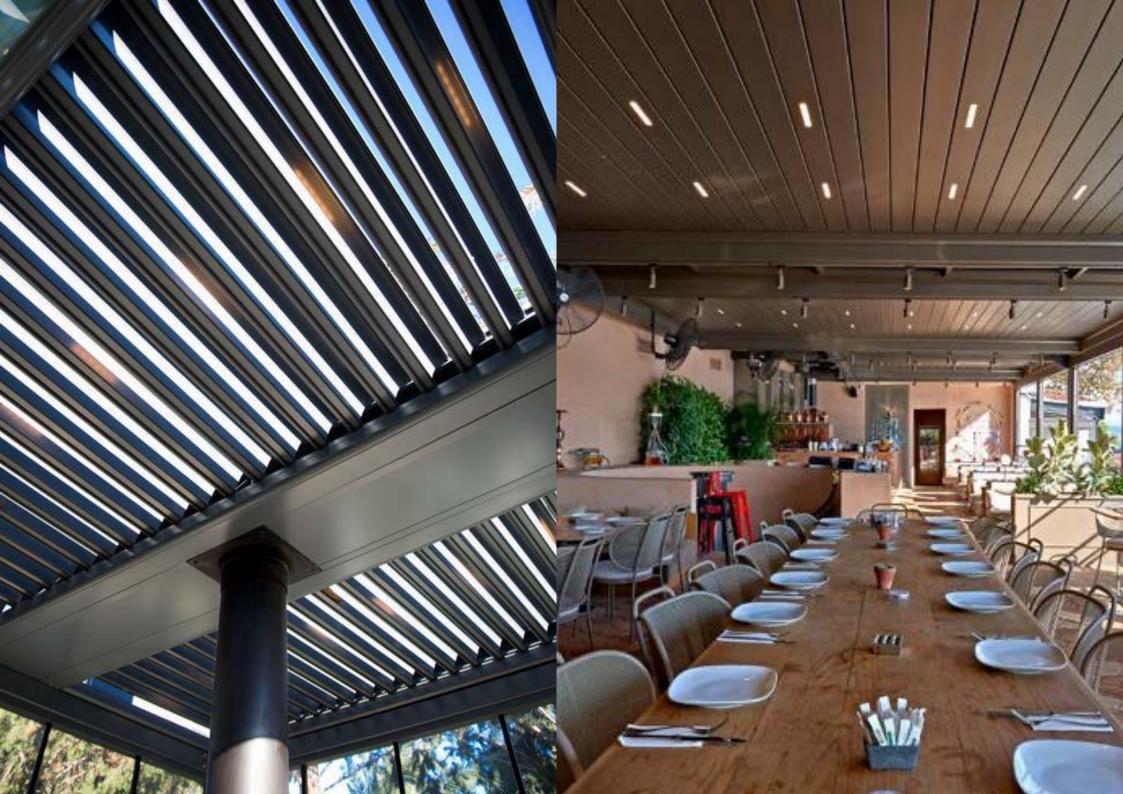

## La Pulizia - Stay Clean

La camera ellittica posizionata sul lato superiore della lama Louvre, previene la caduta di materiale accumulato all'interno del vostro spazio durante la rotazione della stessa