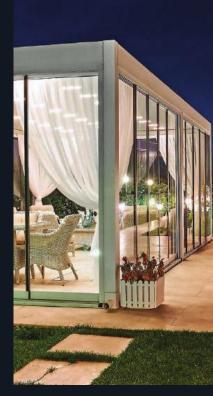

## OPZIONI - COPERTURE LATERALI

Skyroof ti consente diverse soluzioni per le chiusure perimetrali (superficie vetrate, tendaggi oscuranti e filtranti e pannelli in alluminio).

Tondo arretelant

Pannelli in Alluminio

Superficie Vetrate