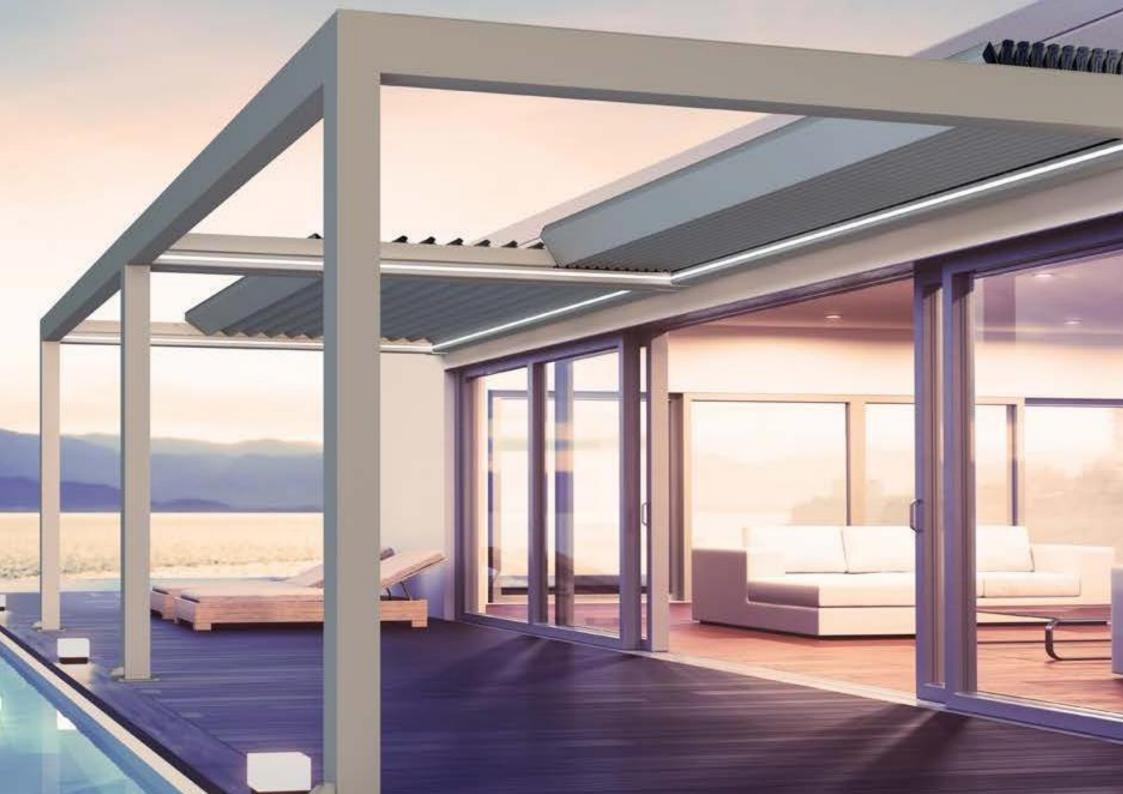

## **Inclinazione Interna del Pannello Louvre**

Un inclinazione del 8.75% sulla parte superioredel pannello louvre, assicura un perfetto drenaggio, prevenendo l'accumulo di acqua nel sistema

Una gamma di opzioni per i colori sono disponibili per l'Iluminazione d'ambiente, consentendo di scegliere quelli adatti per i tuoi spazi e per disegnare in base alle tue necessità, tutto con facilità d'uso collegando la funzione al tuo sistema smart home