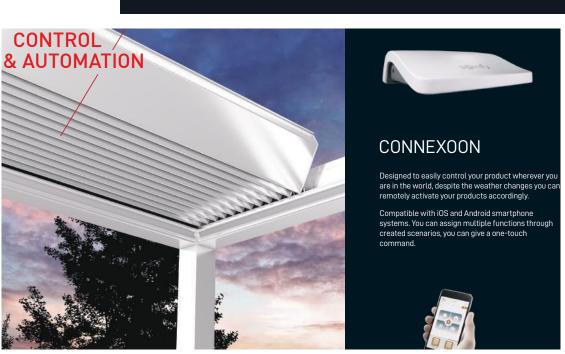

## **Inclinazione Interna del Pannello Louvre**

Un inclinazione del 8.75% sulla parte superioredel pannello louvre, assicura un perfetto drenaggio, prevenendo l'accumulo di acqua nel sistema

Una gamma di opzioni per i colori sono disponibili per l'Iluminazione d'ambiente, consentendo di scegliere quelli adatti per i tuoi spazi e per disegnare in base alle tue necessità, tutto con facilità d'uso collegando la funzione al tuo sistema smart home