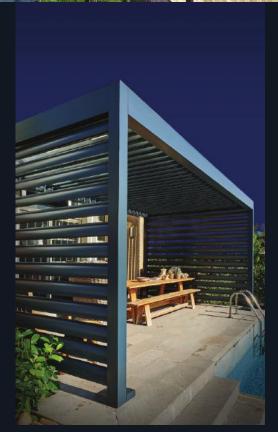

## La Pulizia - Stay Clean

La camera ellittica posizionata sul lato superiore della lama Louvre, previene la caduta di materiale accumulato all'interno del vostro spazio durante la rotazione della stessa

## **Inclinazione Interna del Pannello Louvre**

Un inclinazione del 8.75% sulla parte superioredel pannello louvre, assicura un perfetto drenaggio, prevenendo l'accumulo di acqua nel sistema

Una gamma di opzioni per i colori sono disponibili per l'Iluminazione d'ambiente, consentendo di scegliere quelli adatti per i tuoi spazi e per disegnare in base alle tue necessità, tutto con facilità d'uso collegando la funzione al tuo sistema smart home