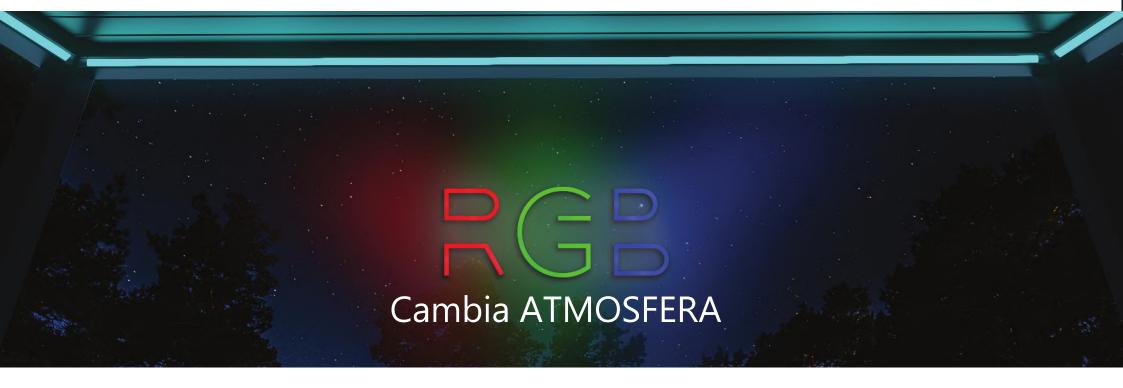

## **Inclinazione Interna del Pannello Louvre**

Un inclinazione del 8.75% sulla parte superioredel pannello louvre, assicura un perfetto drenaggio, prevenendo l'accumulo di acqua nel sistema

Una gamma di opzioni per i colori sono disponibili per l'Iluminazione d'ambiente, consentendo di scegliere quelli adatti per i tuoi spazi e per disegnare in base alle tue necessità, tutto con facilità d'uso collegando la funzione al tuo sistema smart home