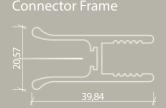

## **Profiles**

A Bottom Profile

Standard (With threshold)
Without threshold with ramp profile
Embedded in the floor without threshold with F profile

B Side & Top Profile

Standar Single

C Panel Frame Profile

Connector Frame Standard Panel Fram High Panel Frame

#### **C** Panel Frame Profile

Standard frame is used up to 260 cm system height, high frame is used between 260 cm to 300 cm system height.