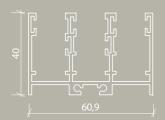

## **Profiles**

A Bottom Profile

Standard (With threshold)
Without threshold with ramp profile
Embedded in the floor without threshold with F profile

B Side & Top Profile

Standar Single

C Panel Frame Profile

#### A Bottom Profile