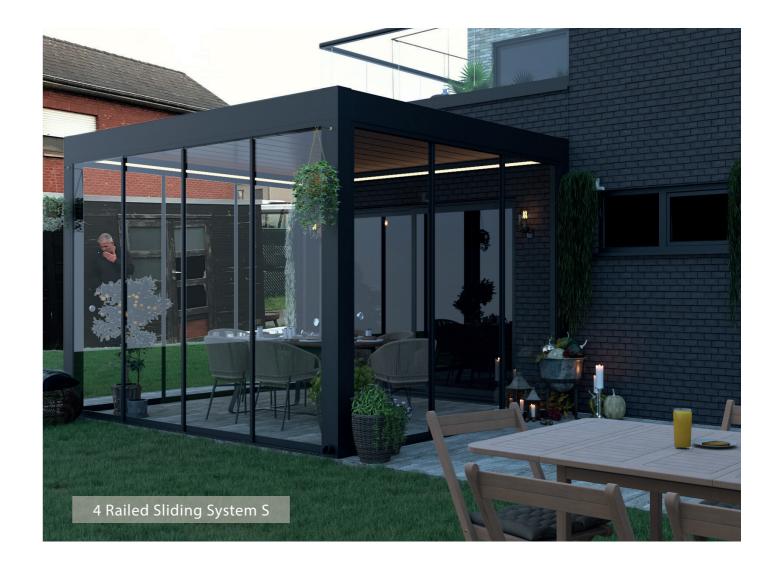

SLIDING GLASS SYSTEM S











living spaces in balconies, gardens, offices and cafes.

This stylish glass system's specially designed drainage details catch even the smallest of raindrops and guide out again.





## Make your life easier.

With embedded in the floor option, it is now so easy to pass with a wheelchair or for the parents with a baby carriage.



Embedded in the floor with F profile



Without threshold with ramp profile



# Enrich your system with various options

New sliding system can offer a maximum system height of 300cm, an elegant circular door handle and standard locks made of stainless steel are included in the system. If desired, vertical door handles and locks with keys can be provided optionally.





10

#### Technical Features

| Panel Configuration  |   |
|----------------------|---