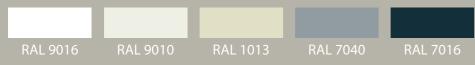

### **Material Information**

All sliding glass systems include 10 mm tempered glass. Standard glass colour is transparent.

Aluminium profiles are suitable for all electrostatic powder coatings in desired colours. Palmiye's standard colors can be seen below;

#### MATT (%30 GLOSSY)