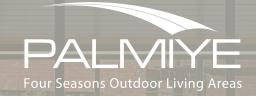

SLIDING GLASS SYSTEM S

living spaces in balconies, gardens, offices and cafes.

This stylish glass system's specially designed drainage details catch even the smallest of raindrops and guide out again.

# Enrich your system with various options

New sliding system can offer a maximum system height of 300cm, an elegant circular door handle and standard locks made of stainless steel are included in the system. If desired, vertical door handles and locks with keys can be provided optionally.