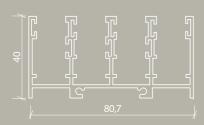

s & Locks      |   |
| Material Information |   |
| Options              | 2 |

12

## **Panel Configuration**

#### 3 Railed Sliding System S



#### 4 Railed Sliding System S



#### 5 Railed Sliding System S



#### 6 Railed Sliding System S



## **Profiles**



A Bottom Profile

Standard (With threshold)
Without threshold with ramp profile
Embedded in the floor without threshold with F profile

B Side & Top Profile

Standar Single

C Panel Frame Profile

Connector Frame Standard Panel Fram High Panel Frame

#### A Bottom Profile

#### 3 Railed Sliding System S



#### 4 Railed Sliding System S



#### 5 Railed Sliding System S



#### 6 Railed Sliding System S





Standard



With Ramp Profile



Embedded in the floor with F profile

16

#### B Side & Top Profile

#### Standard









#### Single



If standard side & top profile is not desired, single side profile can be used alternatively.

#### **C** Panel Frame Profile







Standard frame is used up to 260 cm system height, high frame is used between 260 cm to 300 cm system height.

## **Handles & Locks**



Circular handle is included in the system as standard, if desired, linear handle option can be choosen. In HTP Lock option, the glass system can be opened and closed internally and externally with the use of a key.



The standard lock is located at the bottom of the glass panel and can be opened and closed manually.

#### Standard Lock



#### HTP Lock



#### **Standard Circular Handle**



#### Linear Handle



### **Material Information**

All sliding glass systems include 10 mm tempered glass. Standar