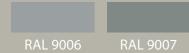

### **Material Information**

All sliding glass systems include 10 mm tempered glass. Standard glass colour is transparent.

Aluminium profiles are suitable for all electrostatic powder coatings in desired colours. Palmiye's standard colors can be seen below;

#### METALLIC