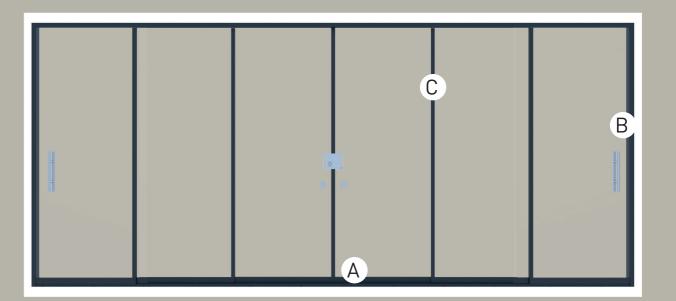

## **Profiles**

A Bottom Profile

Standard (With threshold)
Without threshold with ramp profile
Embedded in the floor without threshold with F profile

B Side & Top Profile

Standar Single

C Panel Frame Profile

#### A Bottom Profile

#### B Side & Top Profile

#### **C** Panel Frame Profile

Standard frame is used up to 260 cm system height, high frame is used between 260 cm to 300 cm system height.