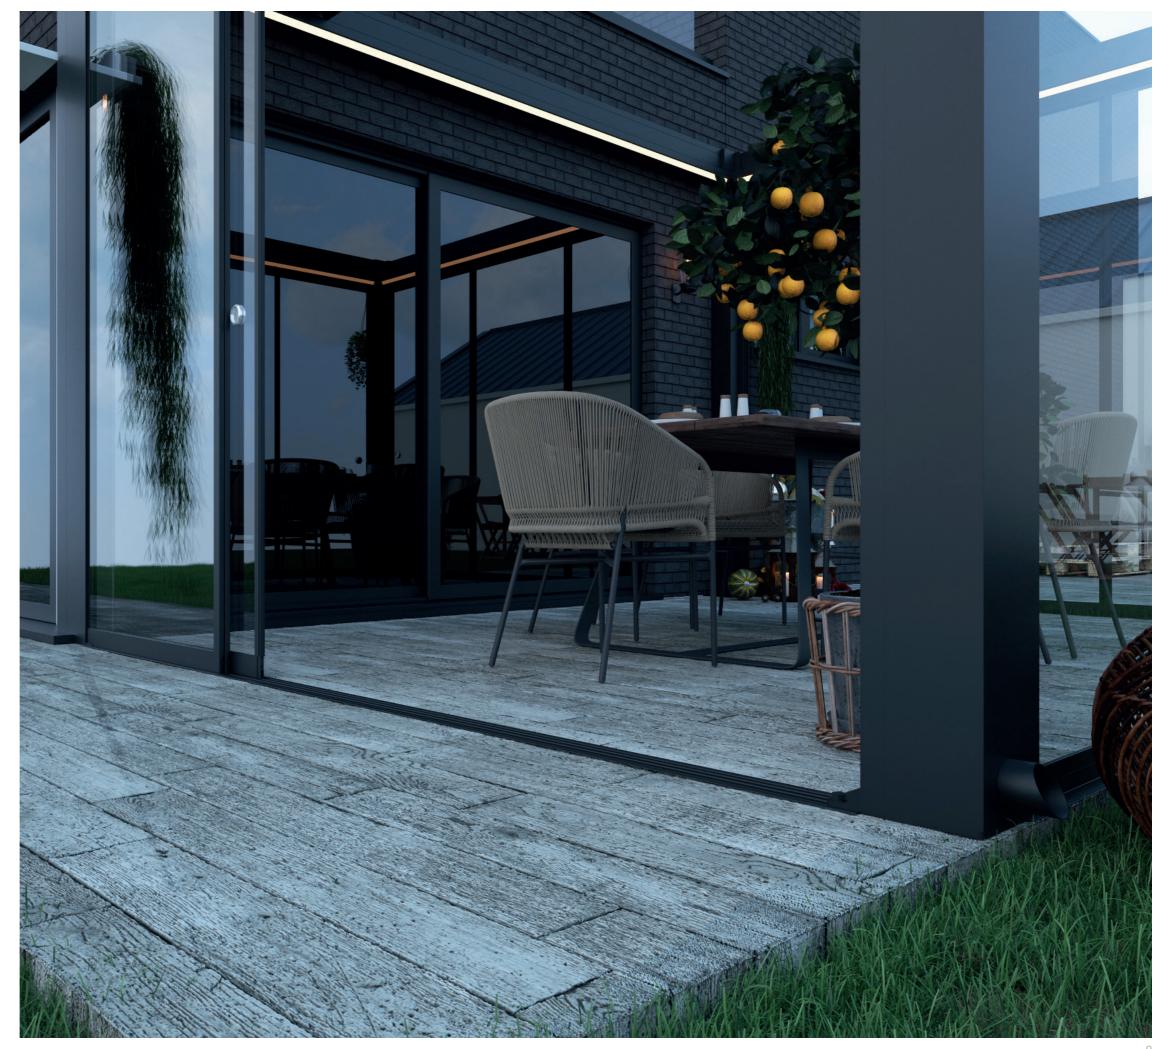

SLIDING GLASS SYSTEM S

living spaces in balconies, gardens, offices and cafes.

This stylish glass system's specially designed drainage details catch even the smallest of raindrops and guide out again.

# Enrich your system with various options

New sliding system can offer a maximum system height of 300cm, an elegant circular door handle and standard locks made of stainless steel are included in the system. If desired, vertical door handles and locks with keys can be provided optionally.