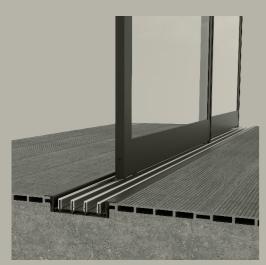

## Make your life easier.

With embedded in the floor option, it is now so easy to pass with a wheelchair or for the parents with a baby carriage.

Embedded in the floor with F profile

Without threshold with ramp profile

## **Profiles**

A Bottom Profile

Standard (With threshold)
Without threshold with ramp profile
Embedded in the floor without threshold with F profile

B Side & Top Profile

Standar Single

C Panel Frame Profile

#### A Bottom Profile