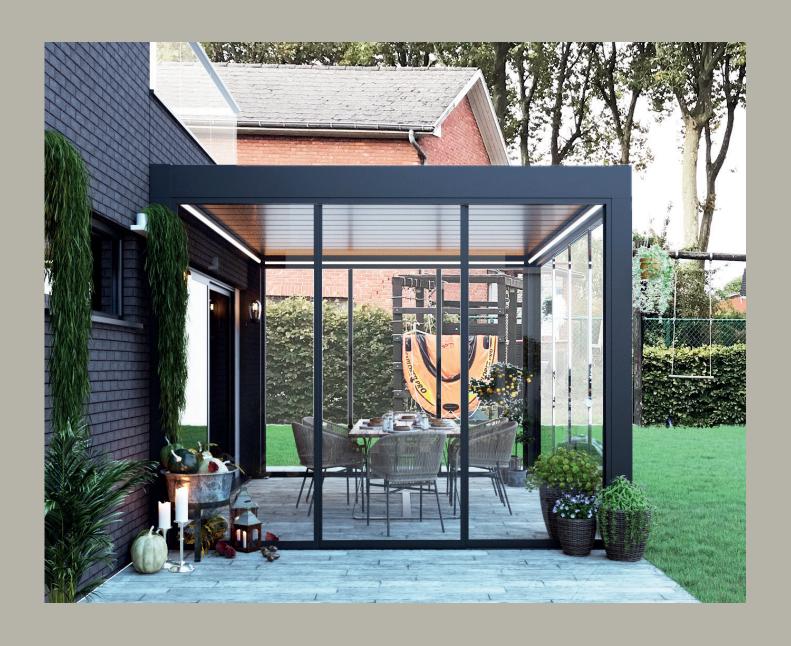

SLIDING GLASS SYSTEM S

living spaces in balconies, gardens, offices and cafes.

This stylish glass system's specially designed drainage details catch even the smallest of raindrops and guide out again.

# Enrich your system with various options

New sliding system can offer a maximum system height of 300cm, an elegant circular door handle and standard locks made of stainless steel are included in the system. If desired, vertical door handles and locks with keys can be provided optionally.