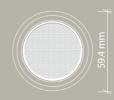

dard



With Ramp Profile



Embedded in the floor with F profile

16

#### B Side & Top Profile

#### Standard









#### Single



If standard side & top profile is not desired, single side profile can be used alternatively.

#### **C** Panel Frame Profile







Standard frame is used up to 260 cm system height, high frame is used between 260 cm to 300 cm system height.

## **Handles & Locks**



Circular handle is included in the system as standard, if desired, linear handle option can be choosen. In HTP Lock option, the glass system can be opened and closed internally and externally with the use of a key.



The standard lock is located at the bottom of the glass panel and can be opened and closed manually.

#### Standard Lock



#### HTP Lock



#### **Standard Circular Handle**



#### Linear Handle



### **Material Information**

All sliding glass systems include 10 mm tempered glass. Standard glass colour is transparent.

Aluminium profiles are suitable for all electrostatic powder coatings in desired colours. Palmiye's standard colors can be seen below;

#### MATT (%30 GLOSSY)



#### **SEMI GLOSSY (%70 GLOSSY)**



#### METALLIC



#### TEXTURED



#### **METALLIC TEXTURED**



## **Optional**

Apart from the standard transparent color, blue, green, smoked and satin color options can also be selected for glass panels.

#### Glass Colours