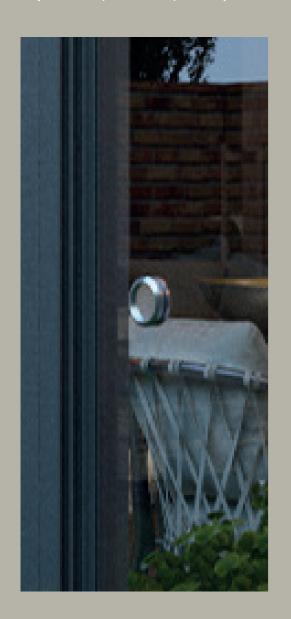

# Enrich your system with various options

New sliding system can offer a maximum system height of 300cm, an elegant circular door handle and standard locks made of stainless steel are included in the system. If desired, vertical door handles and locks with keys can be provided optionally.

## **Handles & Locks**

Circular handle is included in the system as standard, if desired, linear handle option can be choosen. In HTP Lock option, the glass system can be opened and closed internally and externally with the use of a key.

#### **Standard Circular Handle**