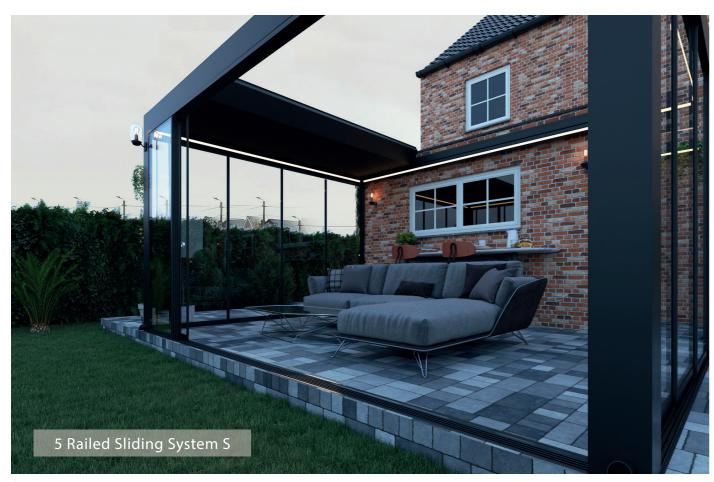

SLIDING GLASS SYSTEM S











living spaces in balconies, gardens, offices and cafes.

This stylish glass system's specially designed drainage details catch even the smallest of raindrops and guide out again.





## Make your life easier.

With embedded in the floor option, it is now so easy to pass with a wheelchair or for the parents with a baby carriage.



Embedded in the floor with F profile



Without threshold with ramp profile



# Enrich your system with various options

New sliding system can offer a maximum system height of 300cm, an elegant circular door handle and standard locks made of stainless steel are included in the system. If desired, vertical door handles and locks with keys can be provided optionally.





10

#### Technical Features

| Panel Configuration  |   |
|----------------------|---|