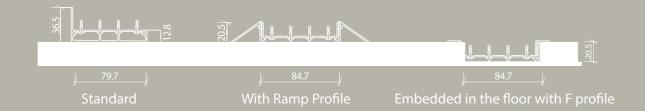

#### A Bottom Profile

#### 3 Railed Sliding System S

#### 4 Railed Sliding System S

#### 5 Railed Sliding System S

#### 6 Railed Sliding System S

Standard

With Ramp Profile

Embedded in the floor with F profile

16