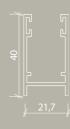

#### B Side & Top Profile

#### Standard

#### Single

If standard side & top profile is not desired, single side profile can be used alternatively.