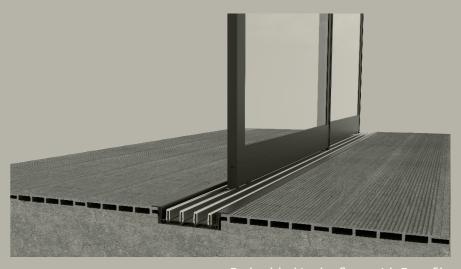

## Make your life easier.

With embedded in the floor option, it is now so easy to pass with a wheelchair or for the parents with a baby carriage.

Embedded in the floor with F profile

Without threshold with ramp profile

#### A Bottom Profile

#### 3 Railed Sliding System S

#### 4 Railed Sliding System S

#### 5 Railed Sliding System S

#### 6 Railed Sliding System S

Standard

With Ramp Profile

Embedded in the floor with F profile

16