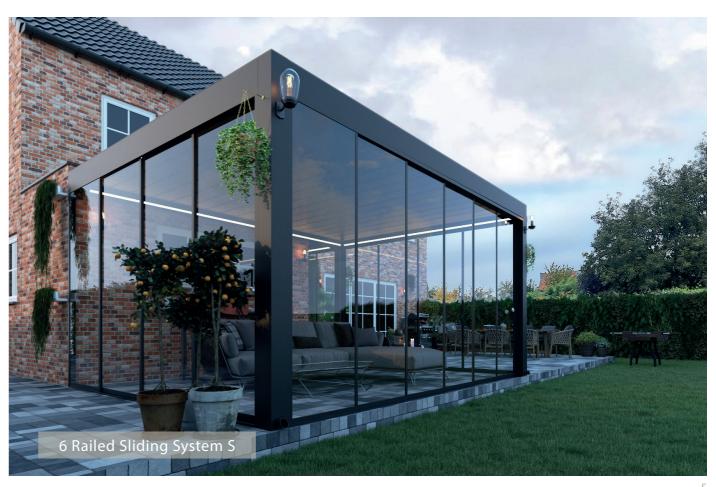

SLIDING GLASS SYSTEM S











living spaces in balconies, gardens, offices and cafes.

This stylish glass system's specially designed drainage details catch even the smallest of raindrops and guide out again.





## Make your life easier.

With embedded in the floor option, it is now so easy to pass with a wheelchair or for the parents with a baby carriage.



Embedded in the floor with F profile



Without threshold with ramp profile



# Enrich your system with various options

New sliding system can offer a maximum system height of 300cm, an elegant circular door handle and standard locks made of stainless steel are included in the system. If desired, vertical door handles and locks with keys can be provided optionally.





10

#### Technical Features

| Panel Configuration  |   |
|----------------------|---|
|