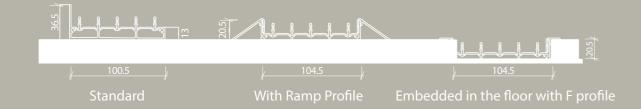

#### A Bottom Profile

#### 3 Railed Sliding System S

#### 4 Railed Sliding System S

#### 5 Railed Sliding System S

#### 6 Railed Sliding System S

Standard

With Ramp Profile

Embedded in the floor with F profile

16