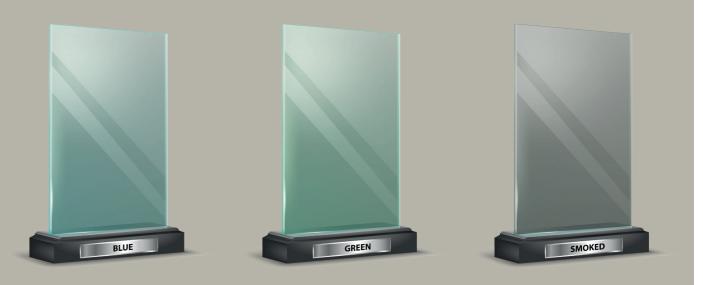

## **Optional**

Apart from the standard transparent color, blue, green, smoked and satin color options can also be selected for glass panels.

#### Glass Colours