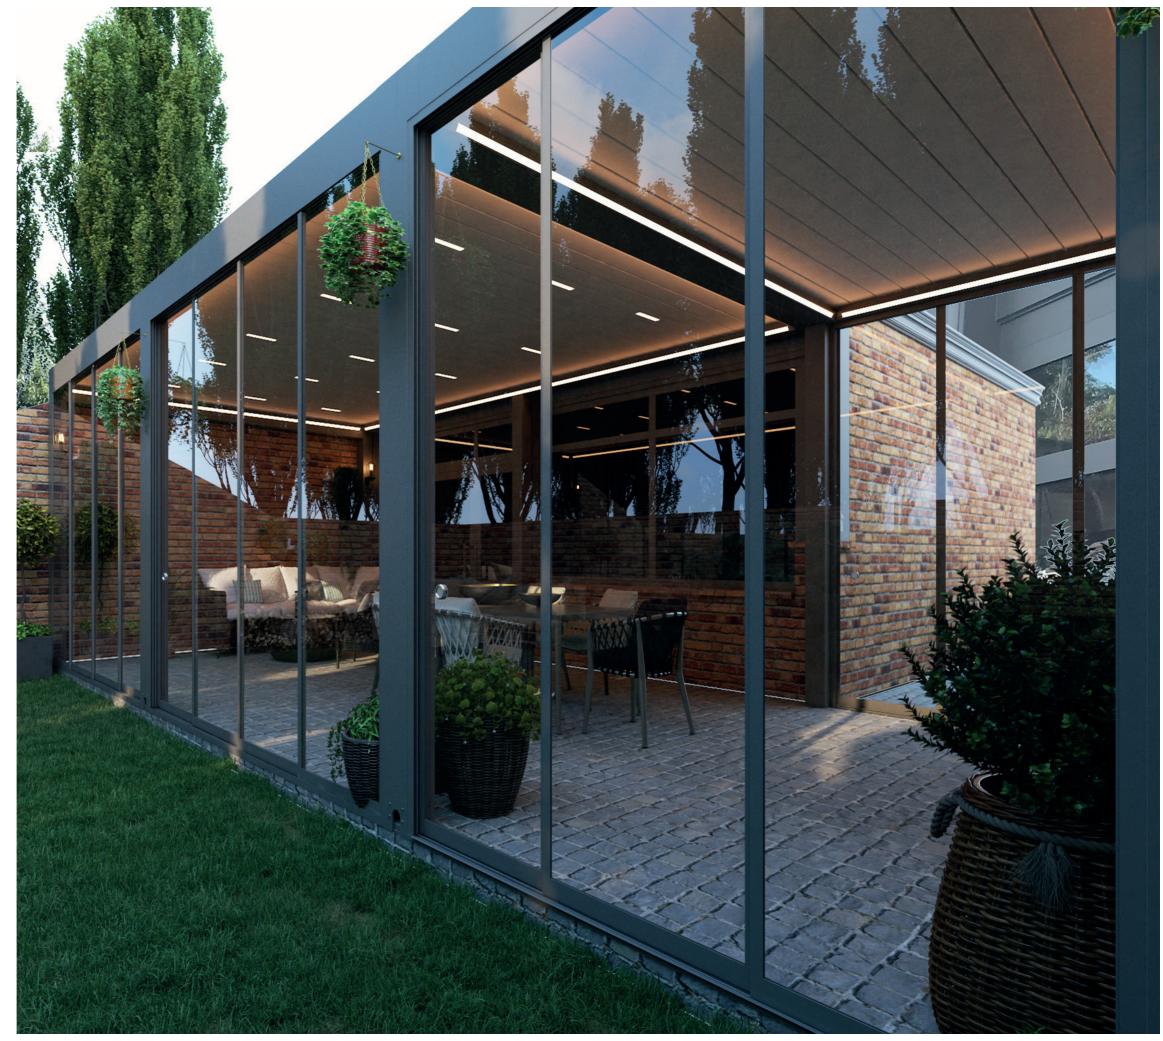

SLIDING GLASS SYSTEM S

living spaces in balconies, gardens, offices and cafes.

This stylish glass system's specially designed drainage details catch even the smallest of raindrops and guide out again.

# Enrich your system with various options

New sliding system can offer a maximum system height of 300cm, an elegant circular door handle and standard locks made of stainless steel are included in the system. If desired, vertical door handles and locks with keys can be provided optionally.