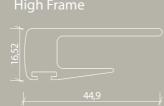

#### **C** Panel Frame Profile

Standard frame is used up to 260 cm system height, high frame is used between 260 cm to 300 cm system height.