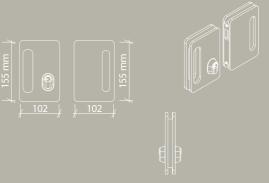

#### **C** Panel Frame Profile

Standard frame is used up to 260 cm system height, high frame is used between 260 cm to 300 cm system height.

## **Handles & Locks**

Circular handle is included in the system as standard, if desired, linear handle option can be choosen. In HTP Lock option, the glass system can be opened and closed internally and externally with the use of a key.

#### **Standard Circular Handle**

#### Linear Handle