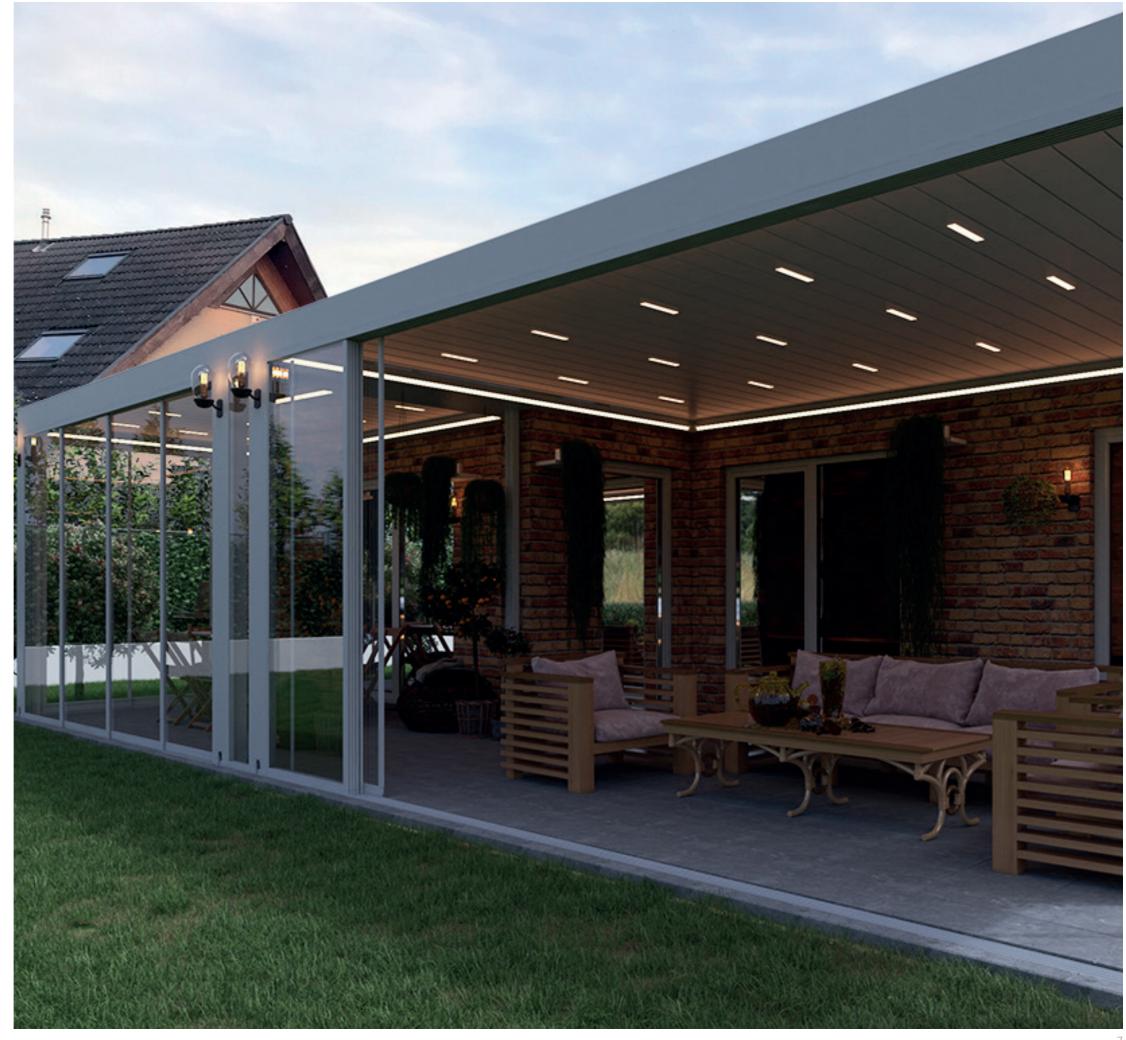

SLIDING GLASS SYSTEM S

living spaces in balconies, gardens, offices and cafes.

This stylish glass system's specially designed drainage details catch even the smallest of raindrops and guide out again.

# Enrich your system with various options

New sliding system can offer a maximum system height of 300cm, an elegant circular door handle and standard locks made of stainless steel are included in the system. If desired, vertical door handles and locks with keys can be provided optionally.