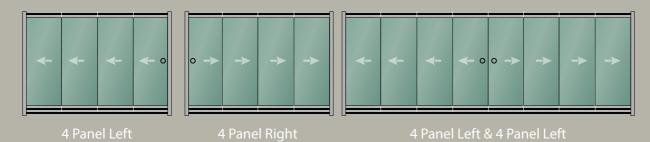

## **Panel Configuration**

#### 3 Railed Sliding System S

#### 4 Railed Sliding System S

#### 5 Railed Sliding System S

#### 6 Railed Sliding System S