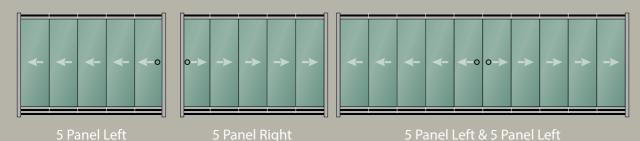

Embedded in the floor with F profile



Without threshold with ramp profile



# Enrich your system with various options

New sliding system can offer a maximum system height of 300cm, an elegant circular door handle and standard locks made of stainless steel are included in the system. If desired, vertical door handles and locks with keys can be provided optionally.





10

#### Technical Features

| Panel Configuration  |   |
|----------------------|---|
| Profiles             |   |
| Bottom Profile       |   |
| Side & Top Profile   |   |
| Panel Frame Profile  | 1 |
| Handles & Locks      |   |
| Material Information |   |
| Options              | 2 |

12

## **Panel Configuration**

#### 3 Railed Sliding System S



#### 4 Railed Sliding System S



#### 5 Railed Sliding System S



#### 6 Railed Sliding System S



## **Profiles**



A Bottom Profile

Standard (With threshold)
Without threshold with ramp profile
Embedded in the floor without threshold with F profile

B Side & Top Profile

Standar Single

C Panel Frame Profile

Connector Frame Standard Panel Fram High Panel Frame

#### A Bottom Profile

#### 3 Railed Sliding System S



#### 4 Railed Sliding System S



#### 5 Railed Sliding System S



#### 6 Railed Sliding System S





Standard



With Ramp Profile



Embedded in the floor with F profile

16

#### B Side & Top Profile

#### Standard









#### Single



If standard side & top profile is not desired, single side profile can be used alternatively.

#### **C** Panel Frame Profile







Standard frame is used up to 260 cm system height, high fram