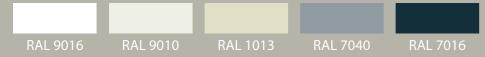

### **Material Information**

All sliding glass systems include 10 mm tempered glass. Standard glass colour is transparent.

Aluminium profiles are suitable for all electrostatic powder coatings in desired colours. Palmiye's standard colors can be seen below;

#### **SEMI GLOSSY (%70 GLOSSY)**