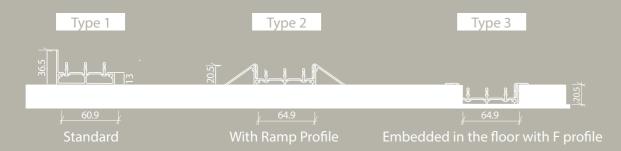

## Make your life easier.

With embedded in the floor option, it is now so easy to pass with a wheelchair or for the parents with a baby carriage.

Embedded in the floor with F profile

Without threshold with ramp profile

## **Profiles**

A Bottom Profile

Standard (With threshold)
Without threshold with ramp profile
Embedded in the floor without threshold with F profile

B Side & Top Profile

Standar Single

C Panel Frame Profile

#### A Bottom Profile

#### 6 Railed Sliding System S

Standard

With Ramp Profile

Embedded in the floor with F profile

16