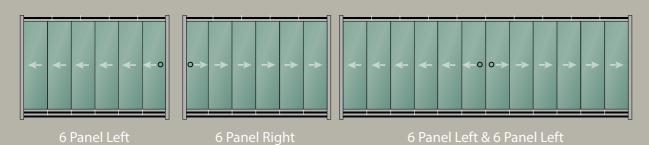

file



Without threshold with ramp profile



# Enrich your system with various options

New sliding system can offer a maximum system height of 300cm, an elegant circular door handle and standard locks made of stainless steel are included in the system. If desired, vertical door handles and locks with keys can be provided optionally.





10

#### Technical Features

| Panel Configuration  |   |
|----------------------|---|
| Profiles             |   |
| Bottom Profile       |   |
| Side & Top Profile   |   |
| Panel Frame Profile  | 1 |
| Handles & Locks      |   |
| Material Information |   |
| Options              | 2 |

12

## **Panel Configuration**

#### 3 Railed Sliding System S



#### 4 Railed Sliding System S



#### 5 Railed Sliding System S



#### 6 Railed Sliding System S



## **Profiles**



A Bottom Profile

Standard (With threshold)
Without threshold with ramp profile
Embedded in the floor without threshold with F profile

B Side & Top Profile

Standar Single

C Panel Frame Profile

Connector Frame Standard Panel Fram High Panel Frame

#### A Bottom Profile

#### 3 Railed Sliding System S



#### 4 Railed Sliding System S



#### 5 Railed Sliding System S



#### 6 Railed Sliding System S





Standard



With Ramp Profile



Embedded in the floor with F profile

16

#### B Side & Top Profile

#### Standard









#### Single



If standard side & top profile is not desired, single side profile can be used alternatively.

#### **C** Panel Frame Profile







Standard frame is used up to 260 cm system height, high frame is used between 260 cm to 300 cm