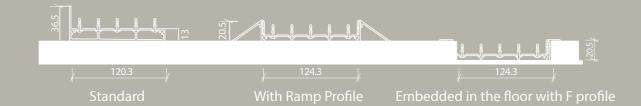

#### A Bottom Profile

#### 3 Railed Sliding System S

#### 4 Railed Sliding System S

#### 5 Railed Sliding System S

#### 6 Railed Sliding System S

Standard

With Ramp Profile

Embedded in the floor with F profile

16