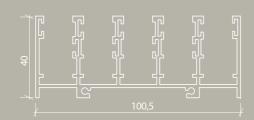

## **Profiles**

A Bottom Profile

Standard (With threshold)
Without threshold with ramp profile
Embedded in the floor without threshold with F profile

B Side & Top Profile

Standar Single

C Panel Frame Profile

#### A Bottom Profile