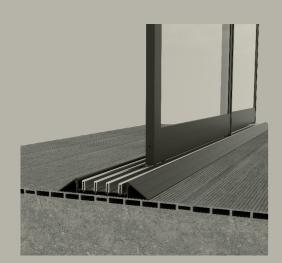

## Make your life easier.

With embedded in the floor option, it is now so easy to pass with a wheelchair or for the parents with a baby carriage.

Embedded in the floor with F profile

Without threshold with ramp profile

## **Profiles**

A Bottom Profile

Standard (With threshold)
Without threshold with ramp profile
Embedded in the floor without threshold with F profile

B Side & Top Profile

Standar Single

C Panel Frame Profile

#### A Bottom Profile