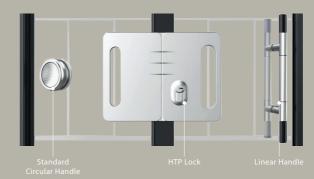

## **Handles & Locks**

Circular handle is included in the system as standard, if desired, linear handle option can be choosen. In HTP Lock option, the glass system can be opened and closed internally and externally with the use of a key.

The standard lock is located at the bottom of the glass panel and can be opened and closed manually.