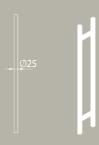

ile



Embedded in the floor with F profile

16

#### B Side & Top Profile

#### Standard









#### Single



If standard side & top profile is not desired, single side profile can be used alternatively.

#### **C** Panel Frame Profile







Standard frame is used up to 260 cm system height, high frame is used between 260 cm to 300 cm system height.

## **Handles & Locks**



Circular handle is included in the system as standard, if desired, linear handle option can be choosen. In HTP Lock option, the glass system can be opened and closed internally and externally with the use of a key.



The standard lock is located at the bottom of the glass panel and can be opened and closed manually.

#### Standard Lock



#### HTP Lock



#### **Standard Circular Handle**



#### Linear Handle



### **Material Information**

All sliding glass systems include 10 mm tempered glass. Standard glass colour is transparent.

Aluminium profiles are suitable for all electrostatic powder coatings in desired colours. Palmiye's standard colors can be seen below;

#### MATT (%30 GLOSSY)



#### **SEMI GLOSSY (%70 GLOSSY)**



#### METALLIC



#### TEXTURED



#### **METALLIC TEXTURED**



## **Optional**

Apart from the standard transparent color, blue, green, smoked and satin color options can also be selected for glass panels.

#### Glass Colours