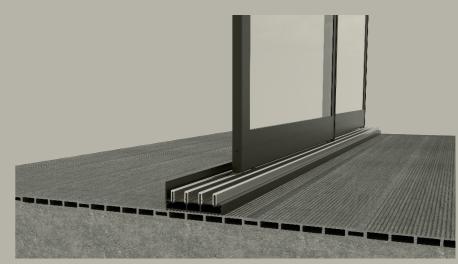

## Make your life easier.

With embedded in the floor option, it is now so easy to pass with a wheelchair or for the parents with a baby carriage.

Embedded in the floor with F profile

Without threshold with ramp profile

## **Profiles**

A Bottom Profile

Standard (With threshold)
Without threshold with ramp profile
Embedded in the floor without threshold with F profile

B Side & Top Profile

Standar Single

C Panel Frame Profile