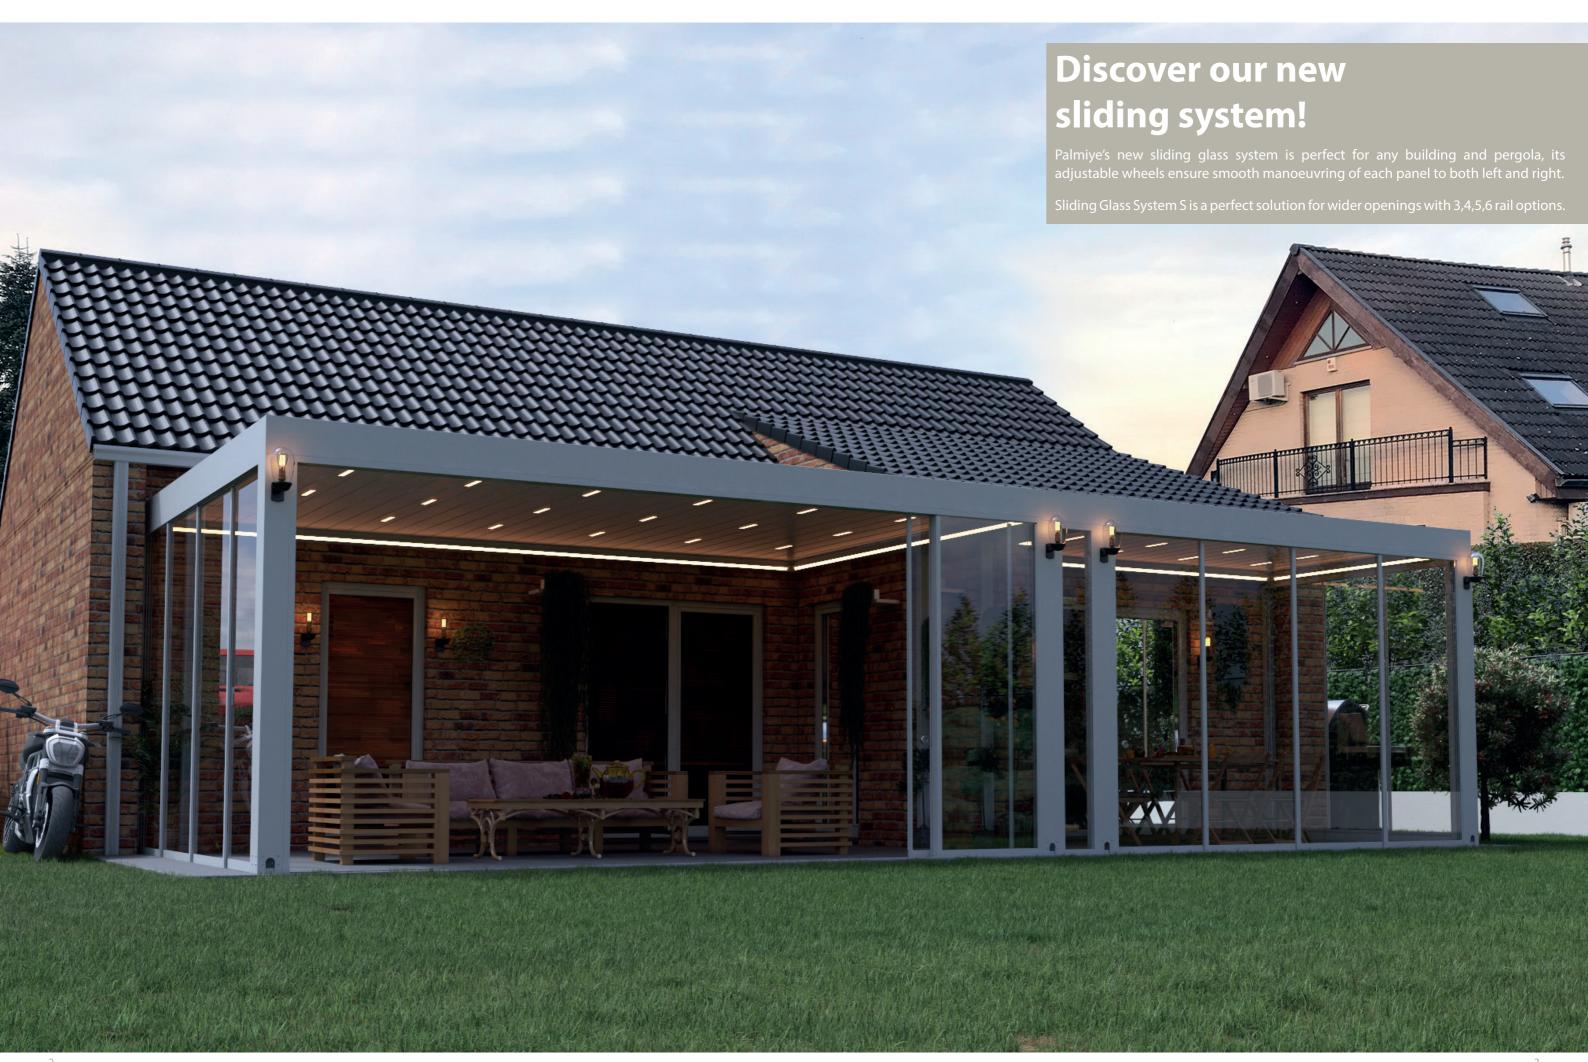

SLIDING GLASS SYSTEM S

living spaces in balconies, gardens, offices and cafes.

This stylish glass system's specially designed drainage details catch even the smallest of raindrops and guide out again.

# Enrich your system with various options

New sliding system can offer a maximum system height of 300cm, an elegant circular door handle and standard locks made of stainless steel are included in the system. If desired, vertical door handles and locks with keys can be provided optionally.