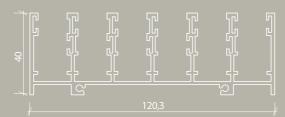

#### 5 Railed Sliding System S

#### 6 Railed Sliding System S

#### 6 Railed Sliding System S

Standard

With Ramp Profile

Embedded in the floor with F profile

16