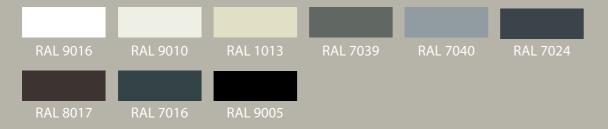

### **Material Information**

All sliding glass systems include 10 mm tempered glass. Standard glass colour is transparent.

Aluminium profiles are suitable for all electrostatic powder coatings in desired colours. Palmiye's standard colors can be seen below;

#### TEXTURED