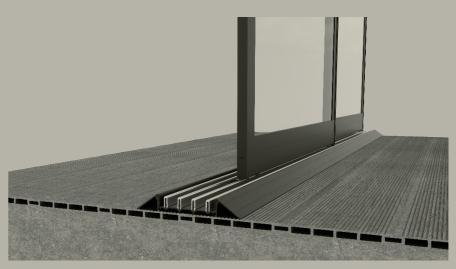

## Make your life easier.

With embedded in the floor option, it is now so easy to pass with a wheelchair or for the parents with a baby carriage.

Embedded in the floor with F profile

Without threshold with ramp profile

#### A Bottom Profile

#### 3 Railed Sliding System S

#### 4 Railed Sliding System S

#### 5 Railed Sliding System S

#### 6 Railed Sliding System S

Standard

With Ramp Profile

Embedded in the floor with F profile

16