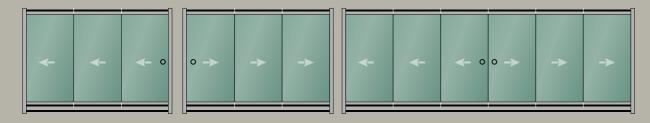

## **Panel Configuration**

#### 3 Railed Sliding System S

#### 4 Railed Sliding System S

#### 5 Railed Sliding System S

#### 6 Railed Sliding System S