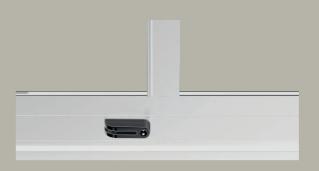

The standard lock is located at the bottom of the glass panel and can be opened and closed manually.

#### Standard Lock