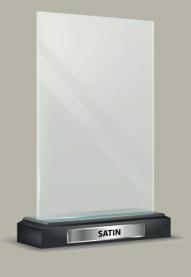

## **Optional**

Apart from the standard transparent color, blue, green, smoked and satin color options can also be selected for glass panels.

#### Glass Colours