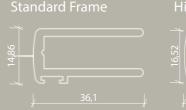

#### **C** Panel Frame Profile

Standard frame is used up to 260 cm system height, high frame is used between 260 cm to 300 cm system height.