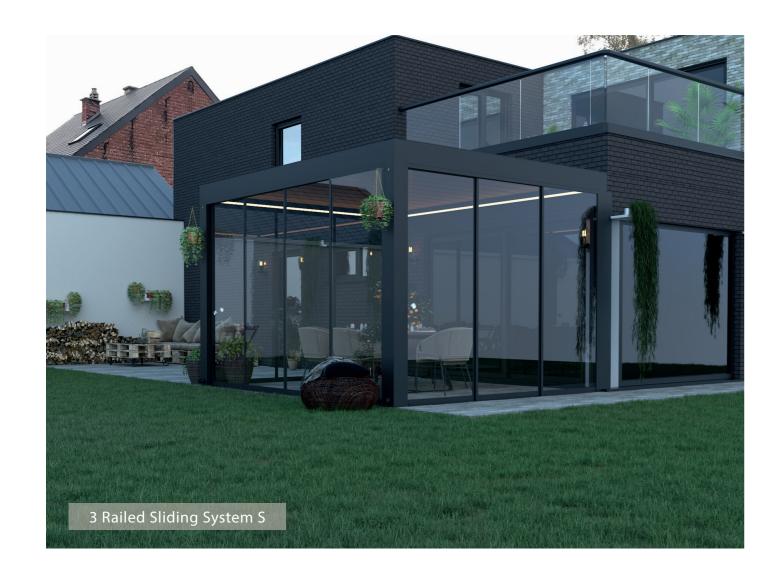

SLIDING GLASS SYSTEM S











living spaces in balconies, gardens, offices and cafes.

This stylish glass system's specially designed drainage details catch even the smallest of raindrops and guide out again.





## Make your life easier.

With embedded in the floor option, it is now so easy to pass with a wheelchair or for the parents with a baby carriage.



Embedded in the floor with F profile



Without threshold with ramp profile



# Enrich your system with various options

New sliding system can offer a maximum system height of 300cm, an elegant circular door handle and standard locks made of stainless steel are included in the system. If desired, vertical door handles and locks with keys can be provided optionally.





10

#### Technical Features

| Panel Configuration  |   |
|----------------------|-