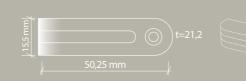

The standard lock is located at the bottom of the glass panel and can be opened and closed manually.

#### Standard Lock